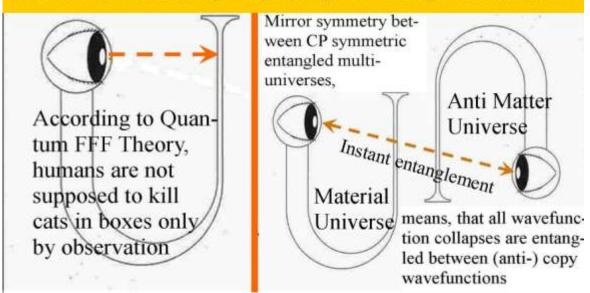

#### The Wavefunction collapse in the (CP symmetric) raspberry multiverse by the entangled observation between (anti) copy particles

According to Quantum FFF Theory, the 2-D Section through the raspberry in The void in the middle is supposed p ultivense, with huge void in the middle. collapse of the wavefunction is assumed to process, when the vacuus high for a fine grained fr be triggered by particle collisions with instant entanglement between (anti-) COPY universes. So there is Charge and Parity symmetry between the entangled particles living in opposing universes. Each particle is its own observer!! Each human has to deal with one or more opposing anti-COPY humans: Mirror symmetry between CP symmetric universes WMAP CMB Background radiation bubble (egg shaped) of our own universe. The Dodecahedron Raspberry Multiverse with a 5-fold neighbour Means, that I have to Low Variance contact structure deal with my mirror lead to a Golden Ratio (Phi) in every single universe according to symmetric copy of my-Quantum FFF Theory ( Function self living over there.

Empty space

New Higgs Vacuum .

Schrödinger's cat paradox solved with Anti Matter Copy Cats, living inside Entangled Raspberry Multiverse Bubbles. see: The Conscious Undivided Multiverse, A Semi Classical Theory of Everything, based on Long Distance Multiverse Entangled Rigid String Topology.