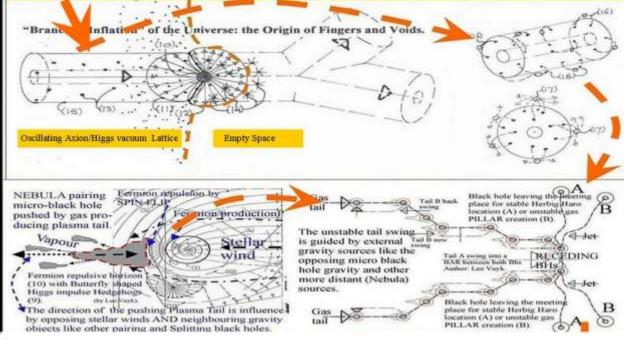

How the symmetric Dark Matter Big Bang of the Raspberry Multiverse produced accelerating Big Bang Black Hole (BBBH) splinters in a fractal structure, forming dual Herbig Haro systems (HH) and the oscillating Higgs field by BH evaporation, according to Quantum FFF Theory.

Explanation of the numbers: 10. splitting Dark Matter BBBH splinter, 11, Higgs field pressure. 12, foreward pressure area.13, stable BH splinters. 14, Evaporating BH splinters. 15, Higgs BH gravity funnel. 16, Dual HH system formation. 17, Multiple HH system formation around the Higgs BH gravity funnel. Gas "Branched Inflation" of the Universe: the Origin of Fingers and Voids.