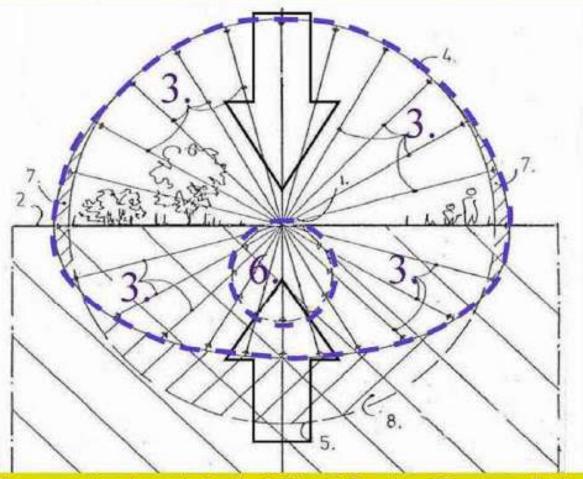

# Quantum Gravity as pressure distribution of the oscillating dual Higgs/Graviton vector field.

Cross section through the dual Higgs/ Graviton 3D vector field pressure distribution (or globular Hedgehog) on a point mass (1) located on earth's surface (2), according to Quantum FFF theory. 3+4= Higgs vector field. 6= Graviton vector field originated by the Higgs-graviton field transformation of the earth itself. 7+8= differences with a perfect globular vector distribution. Field variables 3+6 are rendered as inversed arrows. (see also black hole pressure distribution without gravitons)

Figure 15, gravity is an opposing dual pressure force between the Axion Higgs field from outside the mass and the Graviton mixture from the inside of the mass.