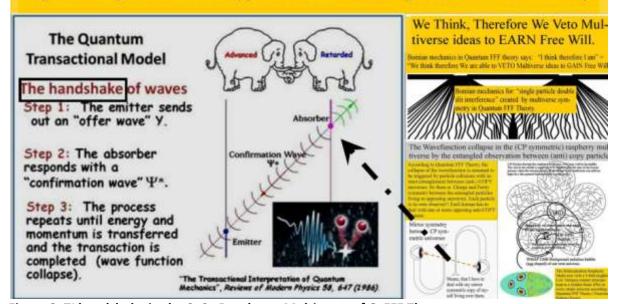

At the same time John Cramer proposed a parallel Transactional Interpretation (T.I.) a so called "Handshake system" responsible for entanglement and wavefunction collapse processes between anti copy systems on earth.

New statistical difference research on RPI and RPII of repeated Libet experiments described here could support these ideas and **support the calculation for the number of entangled universes.** 

At the same time, so called Transactional Interpretation of John Cramer's handshake principles are applicable to the entangled (Charge Parity symmetric) Copy World ideas of my Quantum FFF Theory, in MWI (Many Worlds Interpretation)

#### Free Will by several Free Veto levels before (Golfing) Action.

TI or Transactional Interpretation is found to be fully in line with our daily reality of Free Will or better Free Veto, in a super deterministic clockwork World, as Benjamin Libet proposed and tested in 1984. The Handshake of superluminal entanglement signals between copy universes. According to Quantum FFF Theory.