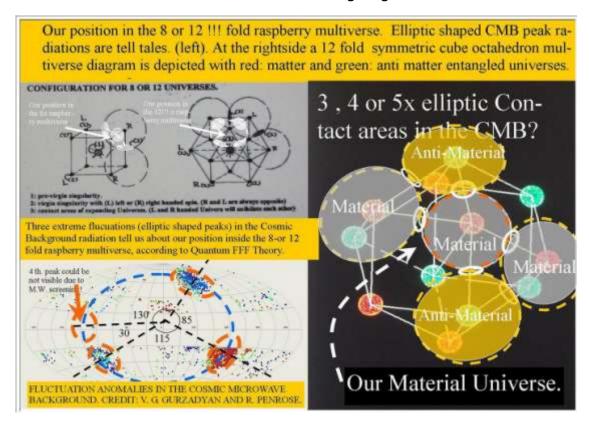

#### The Wavefunction collapse in the (CP symmetric) raspberry multiverse by the entangled observation between (anti) copy particles

According to Quantum FFF Theory, the 2-D Section through the raspberry in The void in the middle is supposed p ultivense, with huge void in the middle. collapse of the wavefunction is assumed to process, when the vacuus high for a fine grained fr be triggered by particle collisions with instant entanglement between (anti-) COPY universes. So there is Charge and Parity symmetry between the entangled particles living in opposing universes. Each particle is its own observer!! Each human has to deal with one or more opposing anti-COPY humans: Mirror symmetry between CP symmetric universes WMAP CMB Background radiation bubble (egg shaped) of our own universe. The Dodecahedron Raspberry Multiverse with a 5-fold neighbour Means, that I have to Low Variance contact structure deal with my mirror lead to a Golden Ratio (Phi) in every single universe according to symmetric copy of my-Quantum FFF Theory ( Function self living over there.

Figure 5, wavefunction collapse between CP symmetric mirror particles by instant entanglement between multi universal bubbles located around the Big Bang central void.

Figure 6, Indications for our position inside the Multiverse by Penrose..