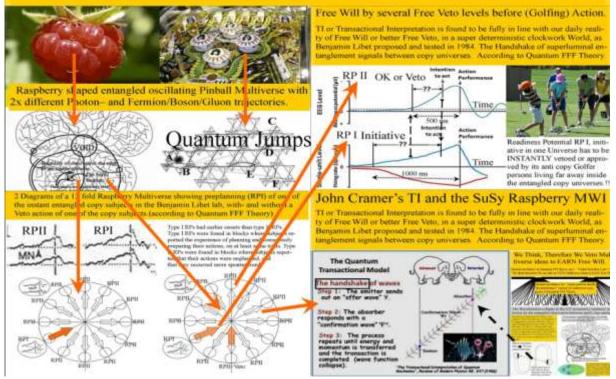

#### Free Will by several Free Veto levels before (Golfing) Action.

TI or Transactional Interpretation is found to be fully in line with our daily reality of Free Will or better Free Veto, in a super deterministic clockwork World, as Benjamin Libet proposed and tested in 1984. The Handshake of superluminal entanglement signals between copy universes. According to Quantum FFF Theory.

#### John Cramer's TI and the SuSy Raspberry MWI

TI or Transactional Interpretation is found to be fully in line with our daily reality of Free Will or better Free Veto, in a super deterministic clockwork World, as Benjamin Libet proposed and tested in 1984. The Handshake of superluminal entanglement signals between copy universes. According to Quantum FFF Theory.

Figure 3, TI handshake in the SuSy Raspberry Multiverse of Q-FFF Theory.