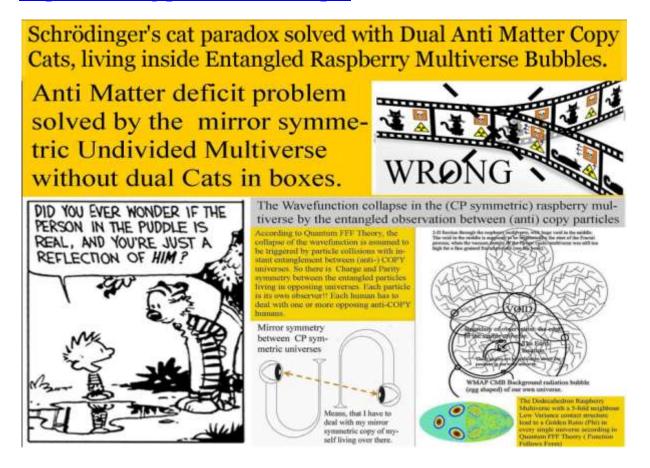

#### The Wavefunction collapse in the (CP symmetric) raspberry multiverse by the entangled observation between (anti) copy particles

According to Quantum FFF Theory, the 2-D Section through the raspberry in The void in the middle is supposed p ultivense, with huge void in the middle. collapse of the wavefunction is assumed to process, when the vacuus high for a fine grained fr be triggered by particle collisions with instant entanglement between (anti-) COPY universes. So there is Charge and Parity symmetry between the entangled particles living in opposing universes. Each particle is its own observer!! Each human has to deal with one or more opposing anti-COPY humans: Mirror symmetry between CP symmetric universes WMAP CMB Background radiation bubble (egg shaped) of our own universe. The Dodecahedron Raspberry Multiverse with a 5-fold neighbour Means, that I have to Low Variance contact structure deal with my mirror lead to a Golden Ratio (Phi) in every single universe according to symmetric copy of my-Quantum FFF Theory ( Function self living over there.

Empty space

New Higgs Vacuum .

Schrödinger's cat paradox solved with Anti Matter Copy Cats, living inside Entangled Raspberry Multiverse Bubbles. see: The Conscious Undivided Multiverse, A Semi Classical Theory of Everything, based on Long Distance Multiverse Entangled Rigid String Topology.

http://vixra.org/pdf/1905.0123v1.pdf

Figure 8, Schrödinger's cat paradox solved with Anti Matter Copy Cats, living inside Entangled Raspberry Multiverse Bubbles

See also: "Democratic Free Will and Telepathy in the Instant Entangled Multiverse." http://vixra.org/pdf/1612.0026v3.pdf