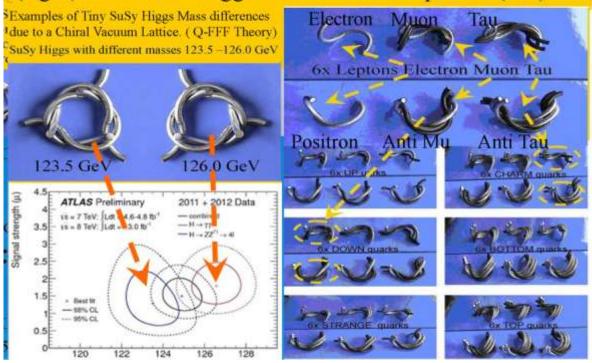

#### Observed dual LHC signals of 124-126 GeV Higgs

The chirality of our material universal vacuum lattice formed by the massless Axion/Higgs oscillating dark energy field, is supposed to be the origin of these different masses. According to Quantum FFF Theory.

Figure 20,