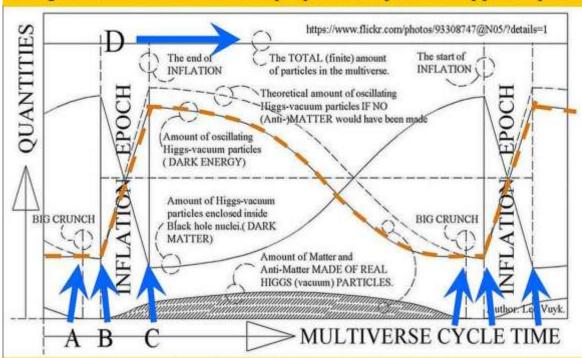

#### The Beginning and End of Time.

Multiverse cycle time versus quantities of mass carrying particles, Dark Matter Black Hole particles and Dark Energy Oscillating Vacuum Lattice (Axion Higgs field) particles. All particles and fields are assumed to be based on rigid string paticles. Negative and Positive charged Fermions should have propeller shapes with opposite pitch.

A: The end of matter based time. (Big Crunch) All rigid string matter is through merger Super Nova black holes concentrated into one BH nucleus, which is compressed by the remaining-but absorbing- deluting-dark energy vacuum. If the deluted vacuum pressure comes into equilibrium with the total internal string tension of the nucleus, the Big Bang BH splits symmetrical into 8 or 12 entangled BH nuclei.

B:The beginning of matter based time and the splitting of the Big Bang Black Hole string nucleus into series of minor secondary primordial BHs, building the fractal shaped Lyman Alpha Forest and the start of dual pairing BHs into primordial Herbig Haro systems with vast galaxy formation in between.

All New physics BHs (even micro interference BHs) are postulated to create not only pair production at the horizon, but even entire protons. (plasma)

C: The end of primary Big Bang black hole splitting and the end of vacuum expansion (vacuum inflation)

D: The Total number of particles during the cycle process is constant. According to the Quantum Function Follows Form model.