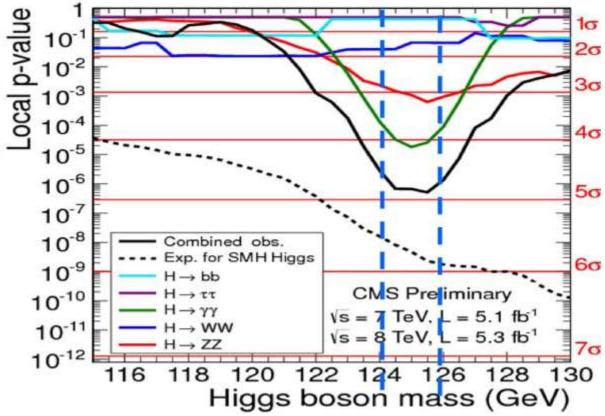

#### Observed dual LHC signals of 124-126 GeV Higgs

The chirality of our material universal vacuum lattice formed by the massless Axion/Higgs oscillating dark energy field, is supposed to be the origin of these different masses. According to Quantum FFF Theory.