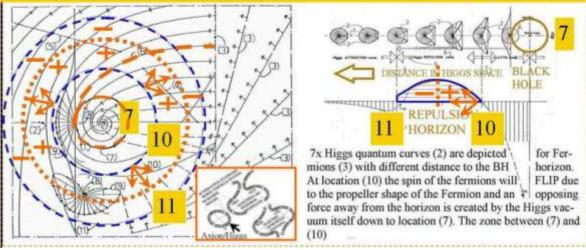

#### Fermion Propeller String Theory, as a solution for the Black Hole Information Paradox, according to Quantum FFF Theory.

The BH information paradox solution involves, that NO Fermions will ever surpass the postulated Fermion Repulsion Horizon. The Fermion propeller shape is assumed to be the origin that it will be polarizing its "propeller nose" into the direction of incoming Vacuum string particles. As a reaction it will be pushed outside the dual electric horizon into 2x charged Fermion layers, by the butterfly shaped vacuum vector space concentration. Both layers will form a Plasma disc which is accelerated into two opposing jets.

Figure 17,