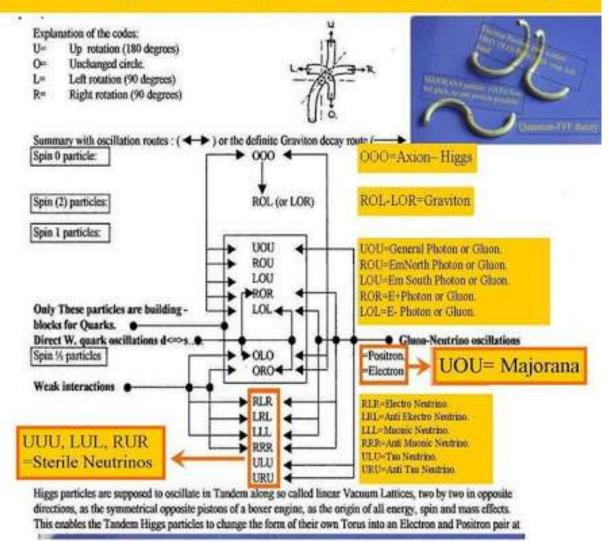

# Alternative Standard Model of Quantum FFF Theory

With ONE Axion-Higgs Mother particle

The Axion- Higgs Vacuum Field particle is coded OOO, representing three closed Rigid String hinges of the mother rigid ring, able to rotate in steps over 90 degrees into L,U and R: Left Up and Right,

Figure 16,