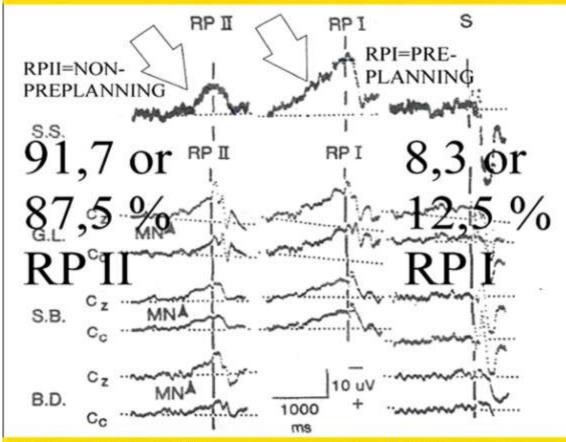

# Benjamin Libet measured the Multiverse already in 1983.

However, Libet did not Notice because he (or his successors) did not measure the ratio between RPI and RPII!

He found TWO different groups called RPI (reporting some preplanning intentions <20%) at about 800ms before the act and RPII (without preplanning >80%) at 300ms before the act.

According to Quantum-FFF Theory, We are not alone to decide or Veto our actions if the multiverse is composed out of 8 or 12 entangled SuSy (Charge Parity) universes.

Figure 4, Readiness Potential difference processing in line with Benjamin Libet and John Cramer.

**Figure, 9**. Entanglement between many symmetric universes, needed for the guidance memory of all particles.

2 Diagrams of a 12 fold Raspberry Multiverse showing preplanning (RPI) of one of

the instant entangled copy subjects in the Benjamin Libet lab, with- and without a Veto action of one of the copy subjects (according to Quantum FFF Theory) Type I RPs had earlier onsets than type II RPs. RPII Type I RPs were found in blocks where subjects reported the experience of planning and consciously preparing their actions, on at least some trials. Type II RPs were found in blocks where subjects reported that their actions were unplanned, and that they occurred more spontaneously RPII RPII RPII RPII RPD RPH RPII RPH रिष्धा RPH RHII RPII+Veto

**Figure 10**, Quantum FFF Theory explanation of the difference between RPI and RPII (R=Readiness potential) observed and published by Benjamin Libet around 1984. (reference: 72: Democratic Free Will and Telepathy in the Instant Entangled Multiverse)