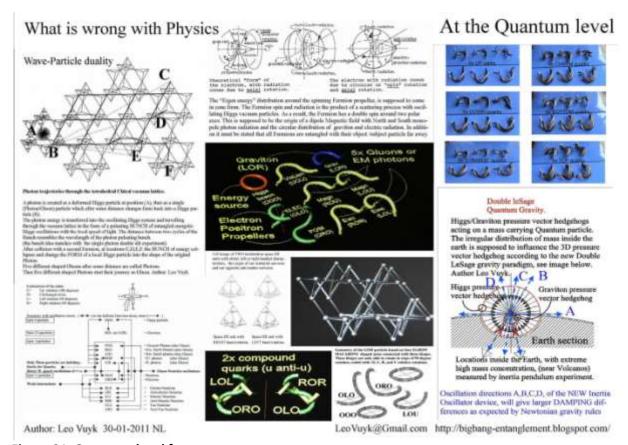

# Quantum Gravity as pressure distribution of the oscillating dual Higgs/Graviton vector field.

Cross section through the dual Higgs/ Graviton 3D vector field pressure distribution (or globular Hedgehog) on a point mass (1) located on earth's surface (2), according to Quantum FFF theory. 3+4= Higgs vector field. 6= Graviton vector field originated by the Higgs-graviton field transformation of the earth itself. 7+8= differences with a perfect globular vector distribution. Field variables 3+6 are rendered as inversed arrows. (see also black hole pressure distribution without gravitons)

Figure 15, gravity is an opposing dual pressure force between the Axion Higgs field from outside the mass and the Graviton mixture from the inside of the mass.

[121] viXra:1903.0102 What Is Wrong With Physics?

[120] viXra:1902.0349 The Electric Universe by Electric Dark Matter Big Bang Black Holes of Quantum FFF Theory.

[119] viXra:1902.0201 Novel Ideas About Dark Matter and the SuSy Multiverse.