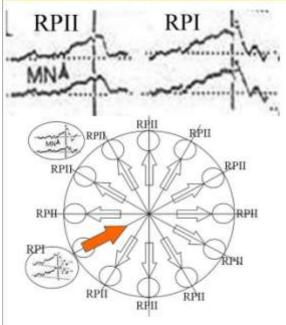

# Benjamin Libet measured the Multiverse already in 1983.

However, Libet did not Notice because he (or his successors) did not measure the ratio between RPI and RPII !

He found TWO different groups called RPI (reporting some preplanning intentions <20%) at about 800ms before the act and RPII (without preplanning >80%) at 300ms before the act.

According to Quantum-FFF Theory, We are not alone to decide or Veto our actions if the multiverse is composed out of 8 or 12 entangled SuSy (Charge Parity) universes.

Figure 1, Readiness Potential differences by Benjamin Libet.

Figure, 6. Entanglement between many symmetric universes, needed for the guidance memory of all particles.

2 Diagrams of a 12 fold Raspberry Multiverse showing preplanning (RPI) of one of the instant entangled copy subjects in the Benjamin Libet lab, with- and without a Veto action of one of the copy subjects (according to Quantum FFF Theory)

Type I RPs had earlier onsets than type II RPs. Type I RPs were found in blocks where subjects reported the experience of planning and consciously preparing their actions, on at least some trials. Type II RPs were found in blocks where subjects reported that their actions were unplanned, and that they occurred more spontaneously

Figure 7, Quantum FFF Theory explanation of the difference between RPI and RPII (R=Readiness potential) observed and published by Benjamin Libet around 1984. (reference: 72: Democratic Free Will and Telepathy in the Instant Entangled Multiverse )