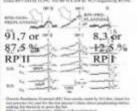

# Benjamin Libet measured the Multiverse already in 1983.

However, Libet did not Notice because he (or his successors) did not measure the ratio between RPI and RPII !

He found TWO different groups called RPI (reporting some preplanning intentions <20%) at about 800ms before the act and RPII (without preplanning >80%) at 300ms before the act.

Type I RPs had earlier onsets than type II RPs. Type I RPs were found in blocks where subjects reported the experience of planning and consciously preparing their actions, on at least some trials. Type II RPs were found in blocks where subjects reported that their actions were unplanned, and that they occurred more spontaneously

Figure 7, Quantum FFF Theory explanation of the difference between RPI and RPII (R=Readiness potential) observed and published by Benjamin Libet around 1984. (reference: 72: Democratic Free Will and Telepathy in the Instant Entangled Multiverse )