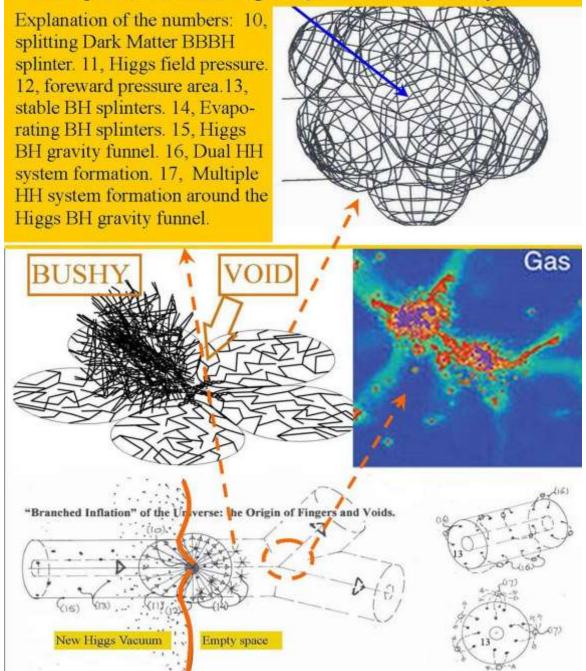

As a result, a NEW paradigm of splitting-,accelerating- and pairing Black Hole seems to be able to accelerate itself by a -Zero Point Energy driven-self created plasma tails ( by a new Quantum Fluctuation process), to form dumbbell systems, of two or even more black holes. Inside Nebula these dumbbell systems are called Herbig Haro systems.

4: The Big Bang is a Splitting dark matter Big Bang Black Hole (BBBH), splitting into smaller Primordial Big Bang Splinters (PBBS) forming the Fractalic Lyman Alpha forest and evaporating partly into a zero mass energetic oscillating Higgs particle based Higgs field.

5: Dual PBBSs hotspots, produce central plasma concentration in electric Herbig Haro systems as a base for star formation in open star clusters as a start for Spiral Galaxies.
6: Spiral Galaxies will keep both Primordial Dark Matter Black Holes as Galaxy Anchor Black Holes (GABHs) at long distance.