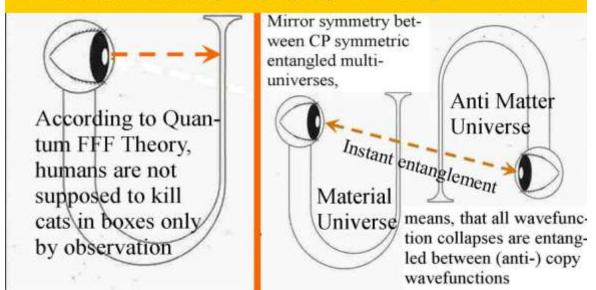

We could be instant entangled with at least one instant entangled anti-copy person living inside a Charge and Parity symmetric copy Universe.

In that case we could construct a causal explanation for Libet's strange results. New statistical difference research on RPI and RPII of repeated Libet experiments described here could support these ideas and **support the calculation for the number of entangled universes.**.

Schrödinger's cat paradox solved with Anti Matter Copy Cats, living inside Entangled Raspberry Multiverse Bubbles. see: The Conscious Undivided Multiverse, A Semi Classical Theory of Everything, based on Long Distance Multiverse Entangled Rigid String Topology. http://www.org/pdf/1905.0123v1.pdf

http://vixra.org/pdf/1905.0123v1.pdf

Schrödinger's cat paradox solved with Dual Anti Matter Copy Cats, living inside Entangled Raspberry Multiverse Bubbles.

Anti Matter deficit problem solved by the mirror symmetric Undivided Multiverse without dual Cats in boxes.

Figure 5, Schrödinger's cat paradox solved with Anti Matter Copy Cats, living inside Entangled Raspberry Multiverse Bubbles

See also: "Democratic Free Will and Telepathy in the Instant Entangled Multiverse." <u>http://vixra.org/pdf/1612.0026v3.pdf</u> The Raspberry Many Worlds Interpretation of Quantum Mechanics is based on an Fixed Number of Material and Anti- Material Universal bubbles.