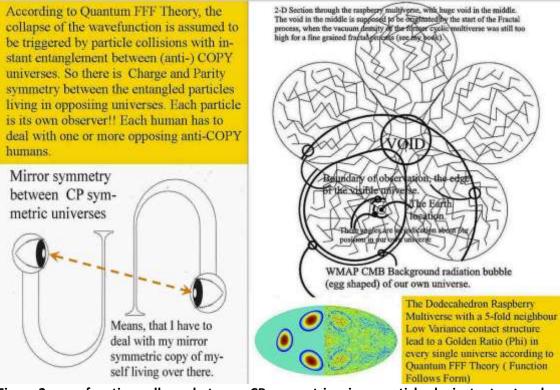

### The Wavefunction collapse in the (CP symmetric) raspberry multiverse by the entangled observation between (anti) copy particles

Figure 2, wavefunction collapse between CP symmetric mirror particles by instant entanglement between multi universal bubbles located around the Big Bang central void.

We could be instant entangled with at least one instant entangled anti-copy person living inside a Charge and Parity symmetric copy Universe.

In that case we could construct a causal explanation for Libet's strange results. New statistical difference research on RPI and RPII of repeated Libet experiments described here could support these ideas and **support the calculation for the number of entangled universes.**.