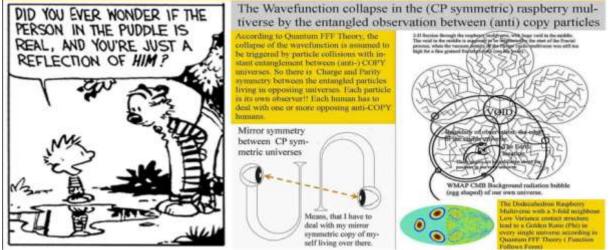

### The Wavefunction collapse in the (CP symmetric) raspberry multiverse by the entangled observation between (anti) copy particles

Figure 2, wavefunction collapse between CP symmetric mirror particles by instant entanglement between multi universal bubbles located around the Big Bang central void.

Schrödinger's cat paradox solved with Anti Matter Copy Cats, living inside Entangled Raspberry Multiverse Bubbles. see: The Conscious Undivided Multiverse, A Semi Classical Theory of Everything, based on Long Distance Multiverse Entangled Rigid String Topology. http://www.org/pdf/1905.0123v1.pdf

http://vixra.org/pdf/1905.0123v1.pdf

Schrödinger's cat paradox solved with Dual Anti Matter Copy Cats, living inside Entangled Raspberry Multiverse Bubbles.

Anti Matter deficit problem solved by the mirror symmetric Undivided Multiverse without dual Cats in boxes.

Figure 5, Schrödinger's cat paradox solved with Anti Matter Copy Cats, living inside Entangled Raspberry Multiverse Bubbles

See also: "Democratic Free Will and Telepathy in the Instant Entangled Multiverse." <u>http://vixra.org/pdf/1612.0026v3.pdf</u> The Raspberry Many Worlds Interpretation of Quantum Mechanics is based on an Fixed Number of Material and Anti- Material Universal bubbles.

In the accepted Many Worlds theory our Material Universe splits constantly every second at the quantum scale. However, in the Raspberry Multiverse, the Big Bang produced an even number of Charge Parity Super Symmetric entangled Universal bubbles.