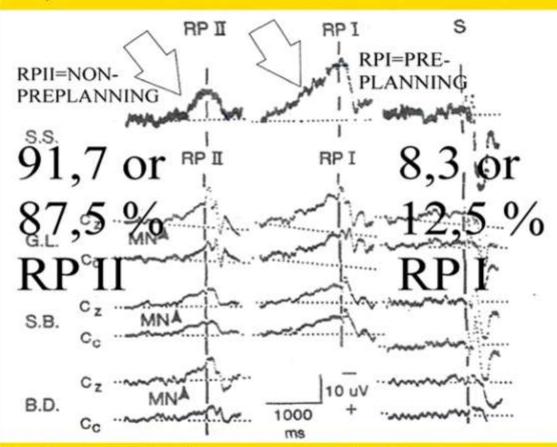

# Benjamin Libet measured the Multiverse already in 1983.

However, Libet did not Notice because he (or his successors) did not measure the ratio between RPI and RPII !

He found TWO different groups called RPI (reporting some preplanning intentions <20%) at about 800ms before the act and RPII (without preplanning >80%) at 300ms before the act.

According to Quantum-FFF Theory, We are not alone to decide or Veto our actions if the multiverse is composed out of 8 or 12 entangled SuSy (Charge Parity) universes.

Figure 1, Readiness Potential differences by Benjamin Libet.

Figure, 6. Entanglement between many symmetric universes, needed for the guidance memory of all particles.

2 Diagrams of a 12 fold Raspberry Multiverse showing preplanning (RPI) of one of the instant entangled copy subjects in the Benjamin Libet lab, with- and without a Veto action of one of the copy subjects (according to Quantum FFF Theory)

Type I RPs had earlier onsets than type II RPs. Type I RPs were found in blocks where subjects reported the experience of planning and consciously preparing their actions, on at least some trials. Type II RPs were found in blocks where subjects reported that their actions were unplanned, and that they occurred more spontaneously

Figure 7, Quantum FFF Theory explanation of the difference between RPI and RPII (R=Readiness potential) observed and published by Benjamin Libet around 1984. (reference: 72: Democratic Free Will and Telepathy in the Instant Entangled Multiverse )