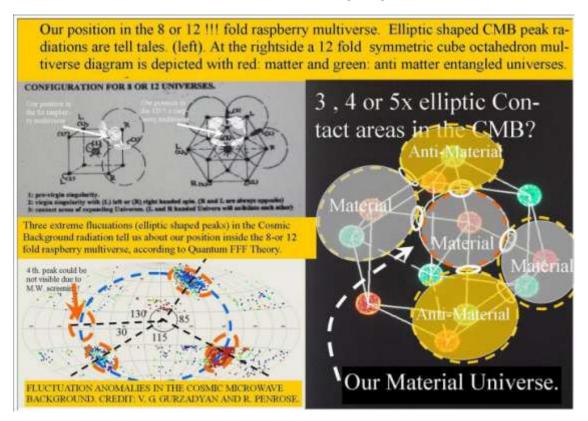

Figure 3, Indications for our position inside the Multiverse by Penrose..

How the symmetric Dark Matter Big Bang of the Raspberry Multiverse produced accelerating Big Bang Black Hole (BBBH) splinters in a fractal structure, forming dual Herbig Haro systems (HH) and the oscillating Higgs field by BH evaporation, according to Quantum FFF Theory.

13. Quantum FFF Theory states that the raspberry shaped multiverse is symmetric and instant

entangled down to the smallest quantum level. Also down to living and dying CATS in BOXES.

14 Large Primordial Big Bang Splinters (PBBS) are responsible for the creation of the Lyman Alpha forest structure and first spiral galaxy forming of the universe, but they seem to be also responsible for the implosion of the universe at the end in the form of Galaxy Anchor Black Holes (GABHs) located mainly outside galaxies. see: (Quasisoft Chandra sources) 15, As a consequence of 12-14, Time is always local time in combination with cyclic period time of the multiverse.