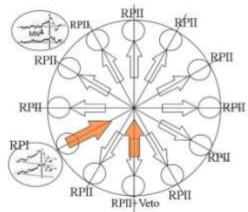

# Benjamin Libet measured the Multiverse already in 1983.

However, Libet did not Notice because he (or his successors) did not measure the ratio between RPI and RPII !

He found TWO different groups called RPI (reporting some preplanning intentions <20%) at about 800ms before the act and RPII (without preplanning >80%) at 300ms before the act.

According to Quantum-FFF Theory, We are not alone to decide or Veto our actions if the multiverse is composed out of 8 or 12 entangled SuSy (Charge Parity) universes.

Figure 1, Readiness Potential differences by Benjamin Libet.

Figure, 6. Entanglement between many symmetric universes, needed for the guidance memory of all particles.

2 Diagrams of a 12 fold Raspberry Multiverse showing preplanning (RPI) of one of the instant entangled copy subjects in the Benjamin Libet lab, with- and without a Veto action of one of the copy subjects (according to Quantum FFF Theory)

Type I RPs had earlier onsets than type II RPs. Type I RPs were found in blocks where subjects reported the experience of planning and consciously preparing their actions, on at least some trials. Type II RPs were found in blocks where subjects reported that their actions were unplanned, and that they occurred more spontaneously

Figure 7, Quantum FFF Theory explanation of the difference between RPI and RPII (R=Readiness potential) observed and published by Benjamin Libet around 1984. (reference: 72: Democratic Free Will and Telepathy in the Instant Entangled Multiverse )