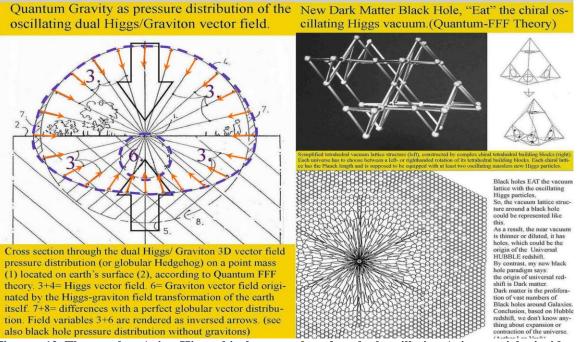

All Black Holes are equipped with at least three horizons (fig 2):

1: A 3 dimensional globular massless quantum black hole nucleus, surrounded by a globular event horizon. This is the globular shell where maximum opposing photon energy (also vacuum energy) is concentrated

A Fermion repulsion zone located in between two horizons:

- 2: A fermion attraction/repulsion horizon with entangled pair production (partly annihilated) creating plasma,
- 3: A fermion repulsion/attraction boundary (by fermion spin flip, ref. 14) with zero point electric plasma polarization of electrons pushed outside and protons pushed at the inside. This is supposed to be the base for all Birkeland/ Alfven current circuits in space.( ref 28,22.)

#### **Quantum FFF theory.**

Quantum FFF (Function Follows Form) theory states, that the vacuum is seeded with fast oscillating massless dual Axion- particles (the origin of dark energy), oscillating along a complex chiral tetrahedral vacuum lattice, which has the ability to transfer Photon and Graviton FORM information in bunches of linear but chiral oscillations, through the chiral (helix shaped) vacuum lattice with the local speed of light.

There are no attraction forces in Q-FFF theory. Gravity seems to be the result of two different impulse vector arrays: the massless Axion-Higgs impulse array and the (less effective) massless Graviton impulse array, which is supposed to be based on the same massless Higgs particle transporting the "FORM information energy" of the Graviton.

As a consequence, new paradigm Dark Matter Black holes suffer only from the gravitational influence of AH vacuum (photon) impulses also coined Casimir push-gravity, because no gravitons can escape from the Black hole. The Black hole is supposed to be a super dense knot of Axion-Higgs particles floating inside ( and compressed and attacked by) the energetic oscillating AH vacuum frame.