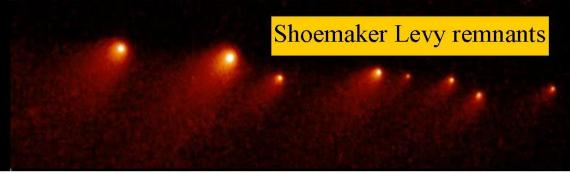

WWW.mcki.com/photos/955007+7 @1405/14ctans=

What can we learn from the Schoemaker Levy Comet 9 destruction into multiple energy point sources, about Comet 67P C-G craters? That the Quantum FFF Theory for crater formation at 67P, is in harmony. Conclusion: Comets are aggregations of multiple energetic dark matter point sources, coined new paradigm interference Black holes. The different sizes of Comets (see image) is an indication that Comets seem to grow by merging with other comets, based on one-two- or multiple dark matter point sources.

# Comparison Hyperion (a former Comet) with Comet 67P-CG.

According to Quantum FFF Theory, Hyperion (Saturns moon) is a former icy Comet left alone by its SINGULAR central Dark Matter Black Hole point source. Comet 67P C-G however, is an example of a multi nuclear Comet, with two major nuclei and several smaller nuclei. As a consequence of multiple nuclei, Comet 67P-CG shows a much more rough surface (with craters, trenches and peaks) created by ice production from the inside point sources. The point source remnants of the exploded Comet Shoemaker-Levy, are a clear sign of multiple nuclear Comets.