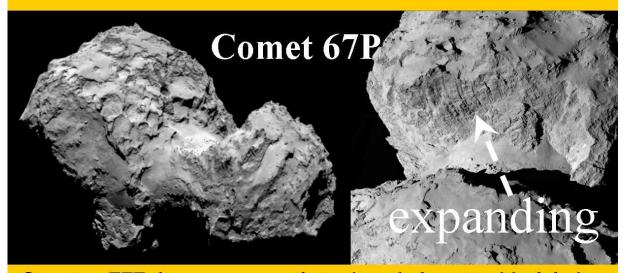

Dual Nuclear Comets explained by new black hole physics of Quantum FFF theory. (Internal heating and H2O production by two paired dark matter black holes)

New black hole physics seems to be present in dual nuclear comets like Hartley2 (above) and the 67P recently visited by the Rosetta probe. See photo below: (aug 2014) One important signal for internal heating is the surface temperature of 20.degr.C above calculation.

Figure 22: Dumbbell shaped Comets, 25 Hartley and Comet 67P C-G.

Dumbbell shaped Comets producing Hydroxyl and water ice by the internal dual Dark Matter Knots or micro black holes according to Q-FFF Theory.

Quantum FFF theory assumes that micro dark matter black holes are the ZPE energy sources producing Hydrocyl (OH) and water ice nuclei of Comets, direct out of the Higgs field vacuum by "pair production" with a minimal annihilation effect into protons and electrons. TWO energy sources seem to be able to coexist and form exotic dumbbell comet nuclei with linear ice depressions as evedence for the expanding but also evaporating ice nucleus.

Figure: 23, both comets more in detail.

Comet 67P shows details of a new theoretical physics model, (Quantum FFF Theory)

Figure: 24, Comet 67P C-G, with electrical model of the dual dark matter black hole system with O H Hydroxyl and water ice production.

Criss Cross Scratches at (water ice) rocky Comet 67P CG. by plate tectonic motion and internal growth?

According to Quantum FFF Theory, comets are not only eroding iceballs heated by the sun. They also CREATE MATTER like H2O Carbon etc. by one or more internal NEW PHYSICS Dark Matter Black Hole. Criss cross scratches seem to be the evidence of the tectonic growing process of ice plates into different directions. The result: Comet 67P CG is trembling, shaking and quaking, by tectonic motion. Even the magnetic field seems to show 3 quakes per minute.

Figure 33, Criss cross scratches at comet 67P CG, as evidence for internal ice growing and plate tectonic motion into different directions.

According to Quantum FFF Theory, comets are not only eroding ice balls heated by the sun. They also CREATE MATTER like H2O Carbon etc. by one or more internal NEW PHYSICS Dark Matter Black Hole. Criss cross scratches seem to be the evidence of the growing process of ice plates into different directions.