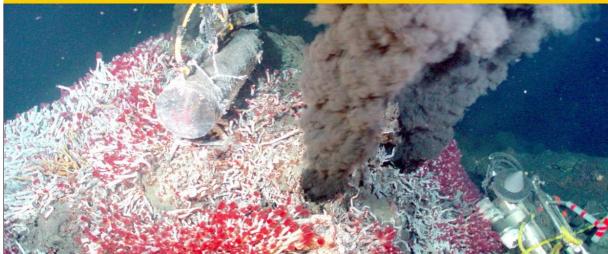

This Ball Lightning photo is an important piece of the new physics of Quantum FFF theory. It shows a self produced vapor trail washed out by the opposing wind of the massless BL nucleus, which seem to be pushed against the wind. Just as observed in multiple single- and paring Black Hole examples in nebula like the Carina.

Figure: 16, Evidence for Plasma vapour and even energy production by an interference micro black hole such as ball lightning or earth bound micro Comet.

At the same time it seems a support for the new Black Hole paradigm (see first photo). The BL is propelled against the main wind direction because it left a vapour trail behind and the vapour trail is "washed out" by the wind showing "feathers" of gas.

Ball Lightnings DENY and violate the second law of thermodynamics and are examples.

Ball Lightnings DENY and violate the second law of thermodynamics and are examples of entropy decrease and even plasma creationaround black holes.