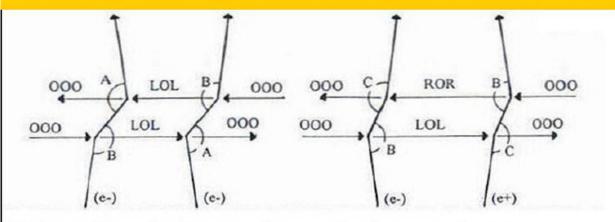

## Dual opposite Pressure Vector Diagrams for all attraction and repulsion forces.

Alternative Feynman dual vector diagrams between Axion=Higgs (OOO) and all other photon information vectors like (UOU,ROU,LOU,ROR,and LOL) According to the Quantum Function Follows Form model.

(Above) Alternative Feynman diagrams for electron-positron attraction and electron- electron repulsion by Dipole Repeller system.

Figure 20, Alternative Feynman diagrams presenting all forces in nature. In combination with the particle zoo of single ELEMENTARY particles made out of ONE convertible Torus shaped Axion/ Higgs particle, equipped with three hinges of 90 degree rotation.