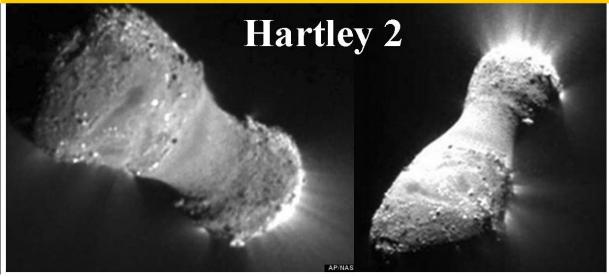

Dual Nuclear Comets explained by new black hole physics of Quantum FFF theory. (Internal heating and H2O production by two paired dark matter black holes)

New black hole physics seems to be present in dual nuclear comets like Hartley2 (above) and the 67P recently visited by the Rosetta probe. See photo below: (aug 2014) One important signal for internal heating is the surface temperature of 20.degr.C above calculation.

Figure 22: Dumbbell shaped Comets, 25 Hartley and Comet 67P C-G.

Dumbbell shaped Comets producing Hydroxyl and water ice by the internal dual Dark Matter Knots or micro black holes according to Q-FFF Theory.

Quantum FFF theory assumes that micro dark matter black holes are the ZPE energy sources producing Hydrocyl (OH) and water ice nuclei of Comets, direct out of the Higgs field vacuum by "pair production" with a minimal annihilation effect into protons and electrons. TWO energy sources seem to be able to coexist and form exotic dumbbell comet nuclei with linear ice depressions as evedence for the expanding but also evaporating ice nucleus.