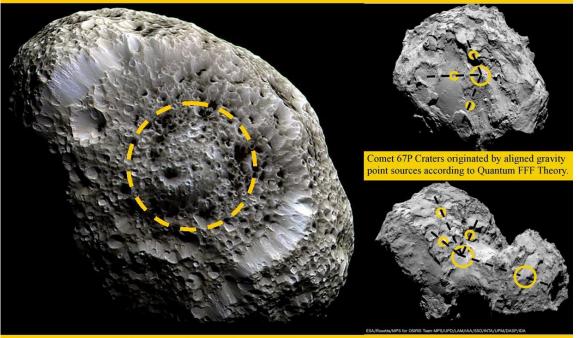

Comet 67P Craters originated by aligned gravity point sources according to Quantum FFF Theory.

Figure: 26, Proposal for the origin of circular craters at Comet 67p C-G.

If we assume that all circular craters at the surface of comet 67P are originated by two aligned gravitating new physics fermion repelling micro black holes (BH), then we may get an impression of the inner BH structure of the comet responsible for the shape. I assume that the basic dumbbell form of the comet is realized by two larger BHs surrounded by several smaller BHs. .

The craters and so called trenches are a logic result of eclipsing BHs ( see intermitted black lines), which are concentrated in the body of the ducky located around the central main BH. (indicated by yellow rings in the image above.) www.flickr.com/photos/93308747@N05/?details=1

WWW.mcki.com/photos/955007+7 @1405/14ctans=

What can we learn from the Schoemaker Levy Comet 9 destruction into multiple energy point sources, about Comet 67P C-G craters? That the Quantum FFF Theory for crater formation at 67P, is in harmony. Conclusion: Comets are aggregations of multiple energetic dark matter point sources, coined new paradigm interference Black holes. The different sizes of Comets (see image) is an indication that Comets seem to grow by merging with other comets, based on one-two- or multiple dark matter point sources.