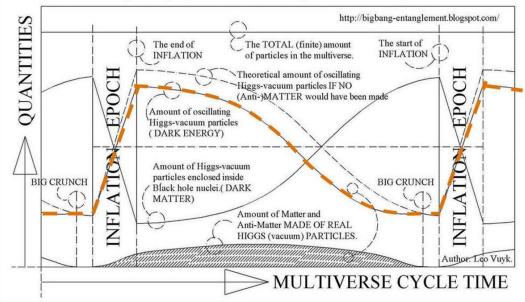

#### The CPT SYMMETRIC MULTIVERSE CYCLE.

The Inflation epoch starts if the decreasing vacuum pressure equals the increasing Higgs tension of the Big Crunch black hole nucleus. Inflation epoch ends if all splintered black hole nuclei are evaporated, or left behind as Galaxy Anchor Black Holes.

The Pulsating Multiverse depicted as a continuous flow of increasing and decreasing numbers free oscillating- and Black hole condensed Higgs particles and the amount of Quarks and leptons. The size of the pulsating multiverse vacuum is given in orange.