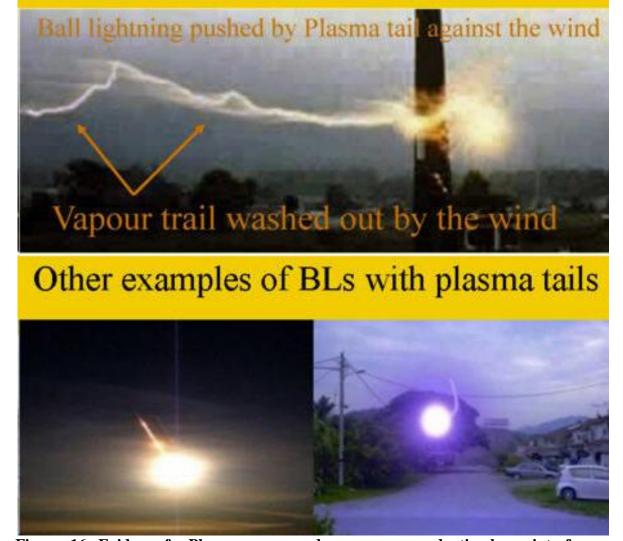

This Ball Lightning photo is an important piece of the new physics of Quantum FFF theory. It shows a self produced vapor trail washed out by the opposing wind of the massless BL nucleus, which seem to be pushed against the wind. Just as observed in multiple single- and paring Black Hole examples in nebula like the Carina.

Figure: 16, Evidence for Plasma vapour and even energy production by an interference micro black hole such as ball lightning or earth bound micro Comet.

At the same time it seems a support for the new Black Hole paradigm (see first photo). The BL is propelled against the main wind direction because it left a vapour trail behind and the vapour trail is "washed out" by the wind showing "feathers" of gas.

Ball Lightnings DENY and violate the second law of thermodynamics and are examples.

Ball Lightnings DENY and violate the second law of thermodynamics and are examples of entropy decrease and even plasma creationaround black holes.