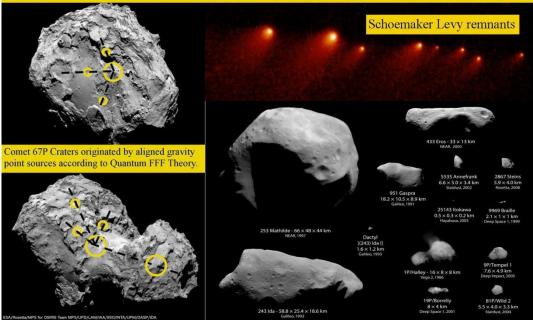

Comet 67P Craters originated by aligned gravity point sources according to Quantum FFF Theory.

Figure: 26, Proposal for the origin of circular craters at Comet 67p C-G.

If we assume that all circular craters at the surface of comet 67P are originated by two aligned gravitating new physics fermion repelling micro black holes (BH), then we may get an impression of the inner BH structure of the comet responsible for the shape. I assume that the basic dumbbell form of the comet is realized by two larger BHs surrounded by several smaller BHs. .

The craters and so called trenches are a logic result of eclipsing BHs ( see intermitted black lines), which are concentrated in the body of the ducky located around the central main BH. (indicated by yellow rings in the image above.) www.flickr.com/photos/93308747@N05/?details=1

WWW.mcki.com/photos/955007+7 @1405/14ctans=

What can we learn from the Schoemaker Levy Comet 9 destruction into multiple energy point sources, about Comet 67P C-G craters? That the Quantum FFF Theory for crater formation at 67P, is in harmony. Conclusion: Comets are aggregations of multiple energetic dark matter point sources, coined new paradigm interference Black holes. The different sizes of Comets (see image) is an indication that Comets seem to grow by merging with other comets, based on one-two- or multiple dark matter point sources.

# Comparison Hyperion (a former Comet) with Comet 67P-CG.

According to Quantum FFF Theory, Hyperion (Saturns moon) is a former icy Comet left alone by its SINGULAR central Dark Matter Black Hole point source. Comet 67P C-G however, is an example of a multi nuclear Comet, with two major nuclei and several smaller nuclei. As a consequence of multiple nuclei, Comet 67P-CG shows a much more rough surface (with craters, trenches and peaks) created by ice production from the inside point sources. The point source remnants of the exploded Comet Shoemaker-Levy, are a clear sign of multiple nuclear Comets.