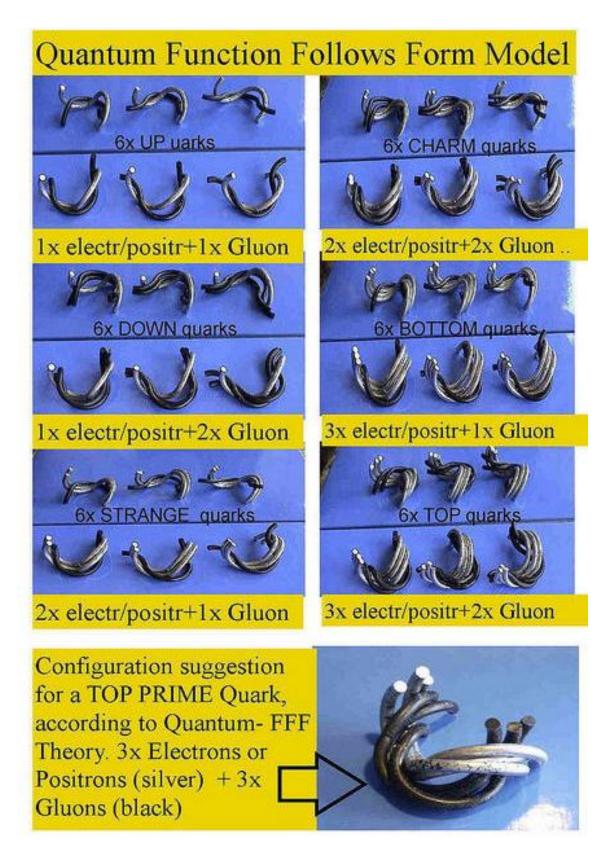

Figure 21, 5x different shaped Photon/Gluons can combine with the two propeller shapes of the Electron and Positron to form all coloured (QCD) Quarks and even a so called Top Prime Quark. The Muon and Tau particle are supposed to be the same as the Down quark, respectively the Charm quark.