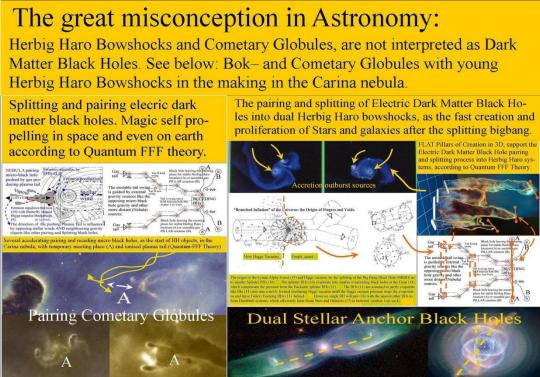

Figure: 19, The great misconception in astronomy and astrophysics.

FUNCTION FOLLOWS FORM in Quantum FFF-Theory. The Microstructure of elementary particles, is supposed to be the origin of FUNCTIONAL differences between Higgs- Photon- and propeller shaped Fermion particles. Something SMALL is missing in mainstream physics: a NEW splitting and pairing MASSLESS BLACK HOLE, the origin of all dark matter, Ball Lightning Micro Comets, Comets, Sunspots up to Galaxy external Anchor Black Holes and the Big Crunch of the CP symmetric pulsating raspberry shaped multiverse.

#### The main difference with mainstream physics is in short as follows:

A: That a "black hole" has no mass- it does not emit gravitons-, but is the origin of all "dark matter" in the universe and can exist at all scales from Quantum Knots (or Ball lightning) up to Comets, Sunspots, external Galaxy Anchor Black Holes, up to the Big Crunch- or Big Bang Black Hole.