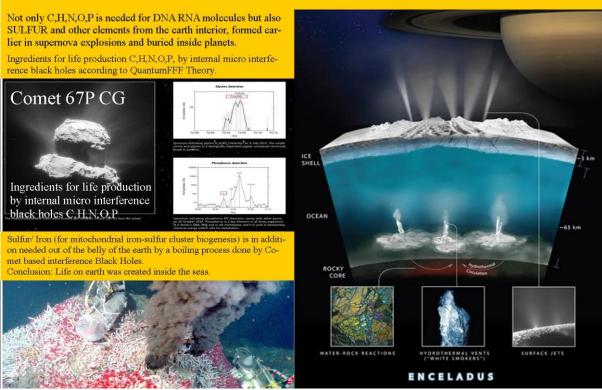

Not only C,H,N,O,P is needed for DNA RNA molecules but also SULFUR and other elements from the earth interior, formed earlier in supernova explosions and buried inside planets.

Ingredients for life production C,H,N,O,P, by internal micro interference black holes according to QuantumFFF Theory.

Sulfur/ Iron (for mitochondrial iron-sulfur cluster biogenesis) is in addition needed out of the belly of the earth by a boiling process done by Comet based interference Black Holes.

Conclusion: Life on earth was created inside the seas.

## Hydrogen production of Enceladus compared.

Figure: 9.