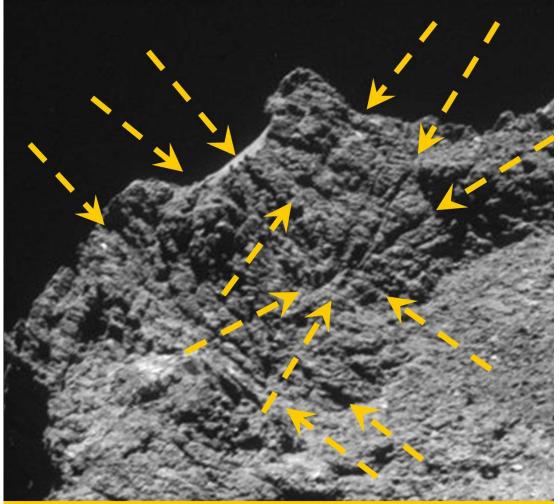

Criss Cross Scratches at (water ice) rocky Comet 67P CG. by plate tectonic motion and internal growth?

According to Quantum FFF Theory, comets are not only eroding iceballs heated by the sun. They also CREATE MATTER like H2O Carbon etc. by one or more internal NEW PHYSICS Dark Matter Black Hole. Criss cross scratches seem to be the evidence of the tectonic growing process of ice plates into different directions. The result: Comet 67P CG is trembling, shaking and quaking, by tectonic motion. Even the magnetic field seems to show 3 quakes per minute.

Figure 33, Criss cross scratches at comet 67P CG, as evidence for internal ice growing and plate tectonic motion into different directions.

According to Quantum FFF Theory, comets are not only eroding ice balls heated by the sun. They also CREATE MATTER like H2O Carbon etc. by one or more internal NEW PHYSICS Dark Matter Black Hole. Criss cross scratches seem to be the evidence of the growing process of ice plates into different directions.