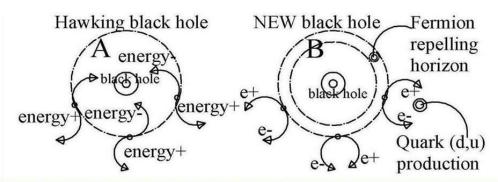

The polarisation and so called spin flip of Fermions around Black holes is the origin that Black holes are equipped with a narrow Fermion repelling and plasma creating globular zone between two horizons. (fig, 2)

As a result, Black holes are Zero Point Energy driven electric generators with negative charge at the outside and positive charge at the inside, able to change the world and our economy.

Production hypothesis for Quantum Knot Ball Lightning by Interference, Micro Comets and Dark Lightning, based on Photos and Langmuir fireball videos and Quantum FFF Theory 01-09-2013.

Figure: 13, variable configuration and assumed masses of Axion -Higgs quantum knots

The NEW Black Hole is equipped with a Fermion repelling horizon. In addition Quantum Fluctuations produce twin Electron- Positron propeller shaped Fermion particles out of two convertible Higgsen. (See the 3D particle zoo of the theory) Quarks (d,u,) are created by the "dressing up" these twins with Photon/Gluon particles. So BHs create simple plasma clouds like Bock Globules and plasma pillars in Nebula and Herbig Haro objects. (Author Leo Vuyk)