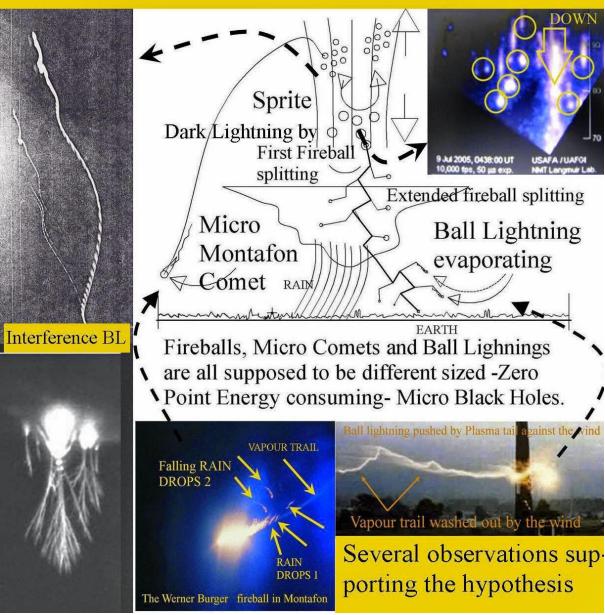

As a result, Black holes are Zero Point Energy driven electric generators with negative charge at the outside and positive charge at the inside, able to change the world and our economy.

Production hypothesis for Quantum Knot Ball Lightning by Interference, Micro Comets and Dark Lightning, based on Photos and Langmuir fireball videos and Quantum FFF Theory 01-09-2013.

Figure: 1, Creation of Interference black holes and its plasma production (vapour trail af ball lightning Sprites Micro Comets and Fireballs.)