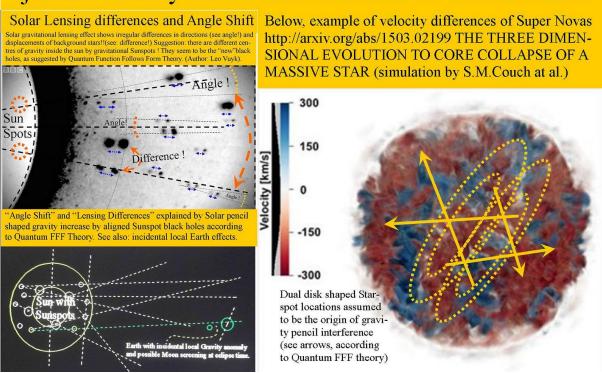

# Earth Weather Jet Stream influenced (Rossby) by Solar Lighthousese Pencil gravity waves with gravitating Sunspot alignment origin. Temporary spokes at the rings of Saturn are a mystery for NASA. Quantum FFF Theory offers a suggestion: Lighthouse pencil gravity effect by dual alignment of internal Cometary black holes positioned inside Saturn just like Earth. Solar Lensing differences and Angle Shift Massive at a surface of Super Novas the Comment of the Comment of Super Novas the Comment of Super Nov

Figure: 4. Pencil shaped gravity wave examples around different objects.

Ingredients for life production C,H,N,O,P, by internal micro interference black holes according to QuantumFFF Theory.

Fig 5. Ingredients for life production by internal micro interference black hole quantum knots.

## Sunspot gravity interference as the origin of Supernova ejection velocity differences simulated for massive stars.

Figure: 10.

Figure 11, Impression of a micro interference black hole quantum knot based nucleus of the new paradigm Dark Matter Black Hole. The Quantum Knot is supposed to be compressed by the Dark Energy of the Axion/AH vacuum lattice attracted and absorbed by the nucleus. However black hole nuclei smaller than Comet- or Sunspot nuclei such as (Ball) Lightning are supposed to evaporate quickly due to the dark energy vacuum attack.