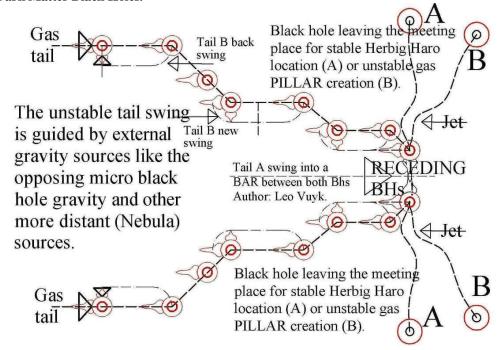

Figure 14, Quantum Fluctuations as the origin of pair production and Plasma creation (Quarks) around Dark Matter Black Holes.

Figure 15, New Black hole propulsion principle by a self produced plasma-dust tail,. As a consequence, New micro interference black holes do not merge to form larger nuclei, they even repel negative charged metal surfaces (observed by ball lightning) by their own exterior electron charge.

Figure: 17, Black hole propulsion and pairing principle of fig 15, seems to be the origin of dual Stellar or galaxy Anchor black holes (see figure 19) and even so called Birkeland /Alfven current circuits around stars and galaxies by vacuum polarization. The energetic polarized vacuum oscillation spectrum is the motor for fast gas and electron transport starting direct after the big bang.