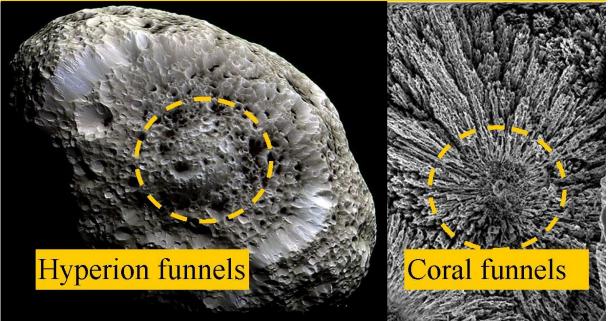

Figure 27, Whatcan we learn about mulitple nuclear comets?

Central growth of single nuclear Comets and Coral. Comparison Hyperion, a moon of Saturn but assumed to be a former Comet, left alone by its dark matter black hole nucleus (Diameter about 300 km) with a Coral structure. (Right image, diameter a few mm). According to Quantum FFF Theory.

Figure 28, Hyperion, a former Comet.

The central Comet creation of matter (H, O, C and N) as the the origin of funnel tectonics at the Comet surface and internal sponge structure by new physics dark matter black holes.

# Comparison Hyperion (a former Comet) with Comet 67P-CG.

According to Quantum FFF Theory, Hyperion (Saturns moon) is a former icy Comet left alone by its SINGULAR central Dark Matter Black Hole point source. Comet 67P C-G however, is an example of a multi nuclear Comet, with two major nuclei and several smaller nuclei. As a consequence of multiple nuclei, Comet 67P-CG shows a much more rough surface (with craters, trenches and peaks) created by ice production from the inside point sources. The point source remnants of the exploded Comet Shoemaker-Levy, are a clear sign of multiple nuclear Comets.