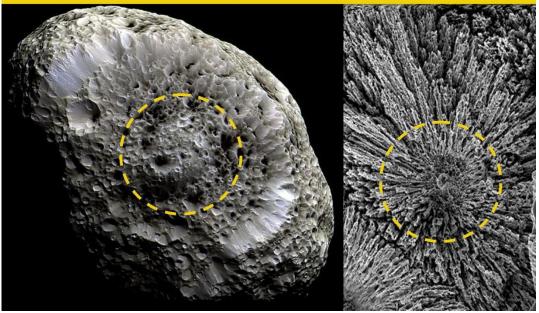

## Electric Dark Matter Black Hole Comets and Icy remnants (e.g. Hyperion)

According to Quantum FFF Theory, even Nano interference Black Holes have a radial structured electric potential horizon layer (internal positive-protons and external negative electrons charged). They produce H2 and water leading to the icy nuclei of Comets, Ball Lightning and Megacryometeors. The origin: a Fermion repulsion horizon of the black hole, see below.

Figure: 25.. Fermion repulsion principle around dark matter black holes producing water ice Comets Megacryometeors. A special example of nuclear water ice production is found in the Moon Hyperion, which is assumed to be a former Comet, left alone by its Black Hole energy source.