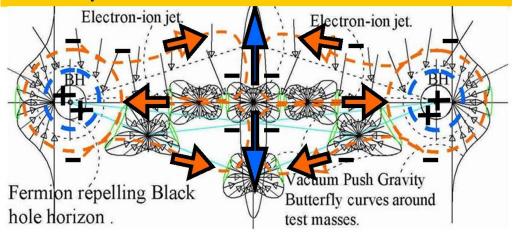

All Black Holes are equipped with at least three horizons (fig 2):

1: A 3 dimensional globular massless quantum black hole nucleus, surrounded by a globular event horizon. This is the globular shell where maximum opposing photon energy (also vacuum energy) is concentrated

A Fermion repulsion zone located in between two horizons:

- 2: A fermion attraction/repulsion horizon with entangled pair production (partly annihilated) creating plasma,
- 3: A fermion repulsion/attraction boundary (by fermion spin flip, ref. 14) with zero point electric plasma polarization of electrons pushed outside and protons pushed at the inside. This is supposed to be the base for all Birkeland/ Alfven current circuits in space.( ref 28,22.)

The polarisation and so called spin flip of Fermions around Black holes is the origin that Black holes are equipped with a narrow Fermion repelling and plasma creating globular zone between two horizons. (fig, 2)