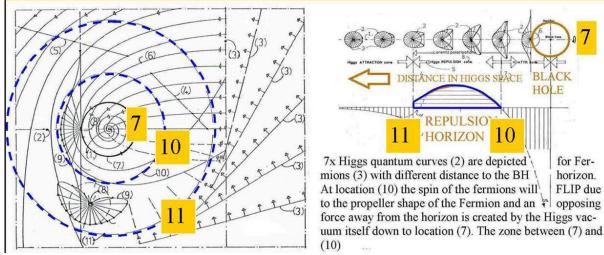

All Black Holes are equipped with at least three horizons (fig 2):

1: A 3 dimensional globular massless quantum black hole nucleus, surrounded by a globular event horizon. This is the globular shell where maximum opposing photon energy (also vacuum energy) is concentrated

A Fermion repulsion zone located in between two horizons:

- 2: A fermion attraction/repulsion horizon with entangled pair production (partly annihilated) creating plasma,
- 3: A fermion repulsion/attraction boundary (by fermion spin flip, ref. 14) with zero point electric plasma polarization of electrons pushed outside and protons pushed at the inside. This is supposed to be the base for all Birkeland/ Alfven current circuits in space.( ref 28,22.)

## Triple Black Hole horizons found by NASA in accordance with Quantum FFF Theory.

For tripple B-H horizons in Quantum FFF theory see (nrs: 7: Event horizon, 10: Inner photon ring, (10+11 = Fermion repulsion zone) 11: Photon ring)

Figure: 2. , Triple Black hole horizons recently proposed by NASA, in accordance with Quantum FFF theory.

The origin of plasma and H2 production originated by pair producing of Quantum Fluctuations around the black hole. The chirality of the vacuum is the origin of preference for positron mergers with photons into composite positive charged Quarks forming ions. Negative Quarks are only stable in the neighbourhood of positive Ions to form protons.