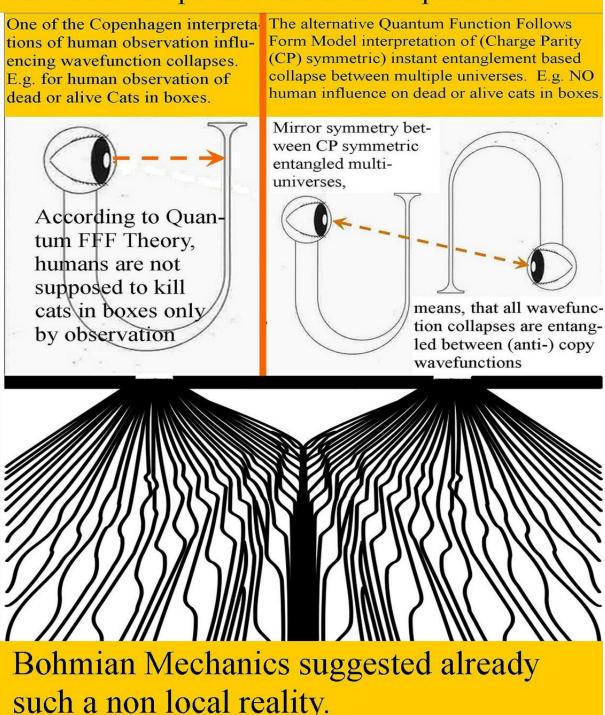

- 13. Quantum FFF Theory states that the raspberry shaped multiverse is symmetric and instant entangled by so called WORMHOLE BRIDGES (ER=EPR) down to the smallest quantum level between different raspberry berries=universes. Nonlocal entangled down to each quantum and even living or dying CATS in BOXES.
- 14 Large Primordial Big Bang Spinters (PBBS) are responsible for the creation of the Lyman Alpha forest structure and first spiral galaxy forming of the universe, but they seem to be also responsible for the implosion of the universe at the end in the form of Galaxy Anchor Black Holes (GABHs) located mainly outside galaxies. see: (Quasisoft Chandra sources)
- 15, As a consequence of 12-14, Time is always local time in combination with cyclic period time of the multiverse.
- 16, If our material universes has a chiral left handed oscillating AH field, then our material Right Handed DNA helix molecule could be explained.
- 17 However it also suggests that in our opposing symmetric ANTI-MATERIAL entangled neighbor universe the DNA helix should have a Left handed spiral.

realism (cogwheels) connected by symmetric non-local instant entanglement. vixra.org/pdf/1401.0071v2.pdf

It was **Abdus Salam** who proposed that quarks and leptons should have a sub-quantum level structure, and that they are compound hardrock particles with a specific non-zero sized form. **Jean Paul Vigier** postulated that quarks and leptons are "pushed around" by an energetic sea of vacuum particles. 18 **David Bohm** suggested in contrast with The "Copenhagen interpretation", that reality is not created by the eye of the human observer, and second: elementary particles should be "guided by a pilot wave". **John Bell** argued that the motion of mass related to the surrounding vacuum reference frame, should originate real "Lorentz-transformations", and also real relativistic measurable contraction. **Richard Feynman** postulated the idea of an all pervading energetic quantum vacuum. He rejected it, because it should originate resistance for every mass in motion, relative to the reference frame of the quantum vacuum.

However, I postulate the strange and counter intuitive possibility, that this resistance for mass in motion, can be compensated, if we combine the ideas of Vigier, Bell, Bohm and Salam, and a new dual universal Bohmian "pilot wave", which is interpreted as the EPR correlation (or Big Bang entanglement) between individual elementary anti-mirror particles, living in dual universes. See below.