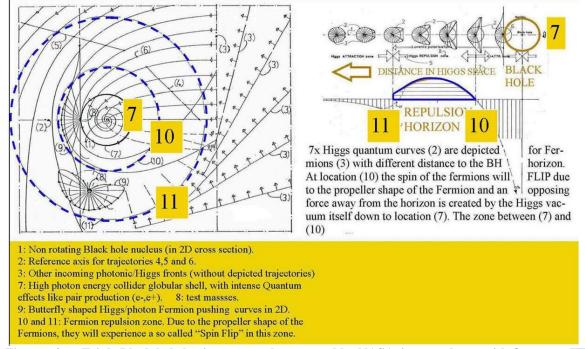

All Black Holes are equipped with at least three horizons (fig 2):

1: A 3 dimensional globular massless quantum black hole nucleus, surrounded by a globular event horizon. This is the globular shell where maximum opposing photon energy (also vacuum energy) is concentrated

A Fermion repulsion zone located in between two horizons:

- 2: A fermion attraction/repulsion horizon with entangled pair production (partly annihilated) creating plasma,
- 3: A fermion repulsion/attraction boundary (by fermion spin flip, ref. 14) with zero point electric plasma polarization of electrons pushed outside and protons pushed at the inside. This is supposed to be the base for all Birkeland/ Alfven current circuits in space.( ref 28,22.)

The polarisation and so called spin flip of Fermions around Black holes is the origin that Black holes are equipped with a narrow Fermion repelling and plasma creating globular zone between two horizons. (fig, 2)