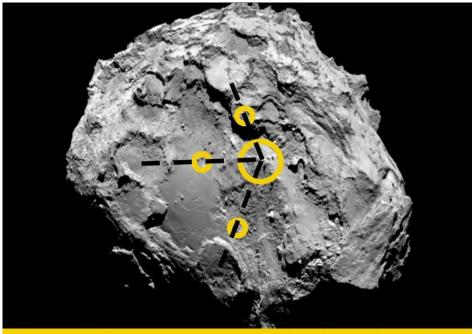

Comet 67P Craters originated by aligned gravity point sources according to Quantum FFF Theory.

Figure: 26, Proposal for the origin of circular craters at Comet 67p C-G.

If we assume that all circular craters at the surface of comet 67P are originated by two aligned gravitating new physics fermion repelling micro black holes (BH), then we may get an impression of the inner BH structure of the comet responsible for the shape. I assume that the basic dumbbell form of the comet is realized by two larger BHs surrounded by several smaller BHs. .

The craters and so called trenches are a logic result of eclipsing BHs ( see intermitted black lines), which are concentrated in the body of the ducky located around the central main BH. (indicated by yellow rings in the image above.) www.flickr.com/photos/93308747@N05/?details=1