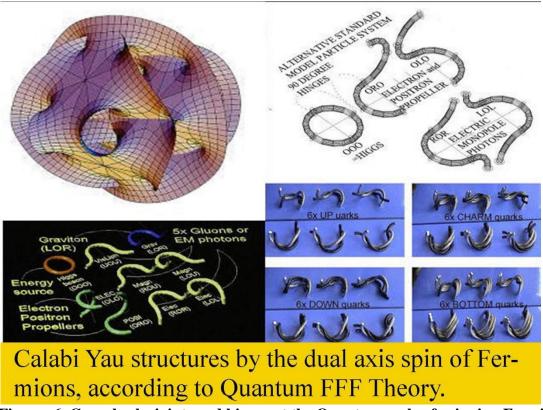

Figure: 6. Cog wheels, joints and hinges at the Quantum scale of spinning Fermion strings with double rotation axis forming Calabi Yau Manifolds.

(Above) Alternative Feynman diagrams for electron-positron attraction and electron- electron repulsion by Dipole Repeller system.

Figure 20, Alternative Feynman diagrams presenting all forces in nature. In combination with the particle zoo of single ELEMENTARY particles made out of ONE convertible Torus shaped Axion/ Higgs particle, equipped with three hinges of 90 degree rotation.

Figure 21, 5x different shaped Photon/Gluons can combine with the two propeller shapes of the Electron and Positron to form all coloured (QCD) Quarks and even a so called Top Prime Quark. The Muon and Tau particle are supposed to be the same as the Down quark, respectively the Charm quark.