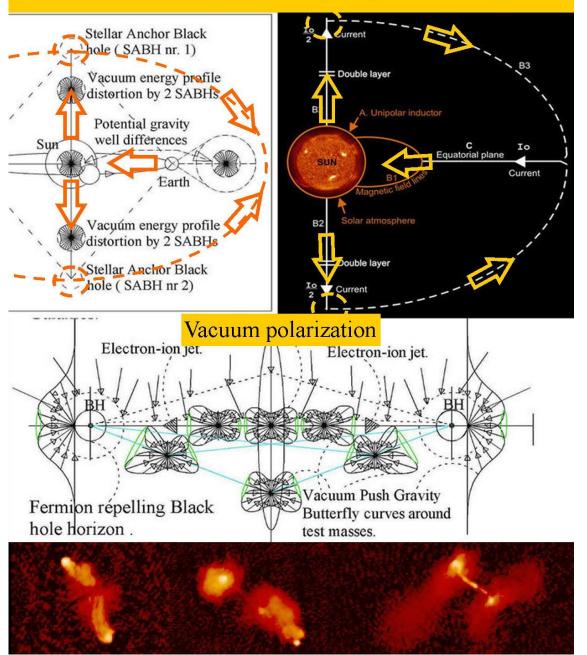

Birkeland/ Aflven circuit currents around stars and galaxies, are driven by new paradigm tandem black holes, producing an external excess of negative charged plasma accelerated by the Casimir polarized vacuum (or Higgs polarized oscillations, according to Q-FFF Theory)

Figure: 17, Black hole propulsion and pairing principle of fig 15, seems to be the origin of dual Stellar or galaxy Anchor black holes (see figure 19) and even so called Birkeland /Alfven current circuits around stars and galaxies by vacuum polarization. The energetic polarized vacuum oscillation spectrum is the motor for fast gas and electron transport starting direct after the big bang.

Figure, 31. Cracks in the Carbon dust layer.

Increased Light reflection areas at comet 67P CG, due to Carbon dust surface layer cracks originated by funnel pressure tectonics.

Birkeland Alfven current circuits of negative charged ions and electrons, between (New Physics) Dark Matter Black Hole nuclear charge splitters, will be found inside dumbbell shaped Comets like 67P C-G, also in Herbig Haro systems, Galaxies and even stellar systems (e.g. Eta Carina), according to Quantum FFF Theory.

Two Charge splitting new physics black holes are supposed to polarize the local oscillating Higgs field as the origin of negative charged Birkeland Alfven current circuits (Orange arrows) As a consequence jets of dust (Blue arrows) are observed from the "neck" of 67P and the neck of Eta Carina. (below)

Figure 32, Two Charge splitting new physics black holes are supposed to polarize the local oscillating AH field as the origin of negative charged Birkeland Alfven current circuits (Orange arrows) As a consequence jets of dust (Blue arrows) are observed from the "neck" of 67P and the neck of Eta Carina. (below)

Birkeland Alfven current circuits of negative charged ions and electrons, between (New Physics) Dark Matter Black Hole nuclear charge splitters, will be found inside dumbbell shaped Comets like 67P C-G, also in Herbig Haro systems, Galaxies and even stellar systems (e.g. Eta Carina), according to Quantum FFF Theory.

According to Quantum FFF Theory, Comet 67P C-G has an internal Hyperion/ Coral funnel structure (volcano alike, see below) in combination with Central dust production (H2, O, C

and even N) As a consequence, 67P shows a rough surface (with craters, trenches and peaks) continuously deformed and created by the dust production from the inside point sources. The Birkeland Alfven current circuits seem to be the origin of pinching the AH field around the "neck" of the comet, which is assumed to be the origin of peculiar dust jets coming from the neck of comet 67P.