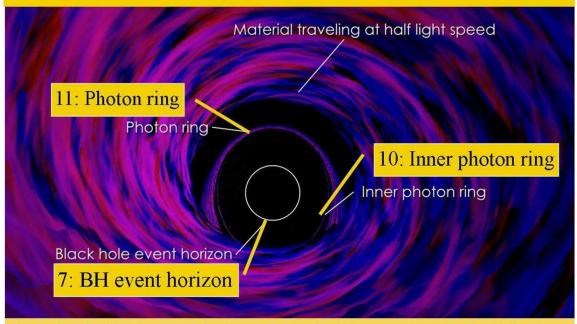

## Triple Black Hole horizons found by NASA in accordance with Quantum FFF Theory.

For tripple B-H horizons in Quantum FFF theory see (nrs: 7: Event horizon, 10: Inner photon ring, (10+11 = Fermion repulsion zone) 11: Photon ring)

Figure: 2. , Triple Black hole horizons recently proposed by NASA, in accordance with Quantum FFF theory.

The origin of plasma and H2 production originated by pair producing of Quantum Fluctuations around the black hole. The chirality of the vacuum is the origin of preference for positron mergers with photons into composite positive charged Quarks forming ions. Negative Quarks are only stable in the neighbourhood of positive Ions to form protons.