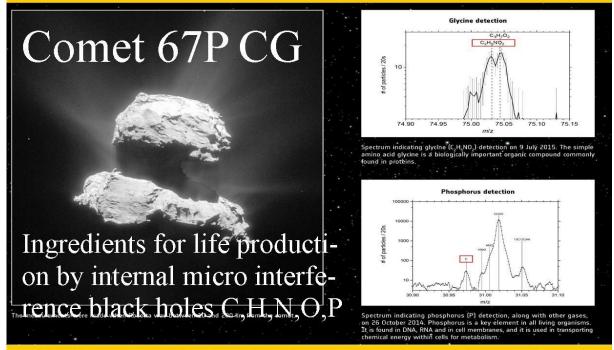

Glycine molecules (Amino Acids) are found inside materials ejected from comets like Wild 2 (2004) and 67P-CG (2015-2016) which is reason to support the idea that new physics magnetic micro interference black holes postulated by Quantum FFF Theory are the origin of life creating comets and (ball) lightning all over the universe. .

Pair production around interference based micro black holes is assumed to be the origin of compound quarks and plasma production including Carbon, Hydrogen Nitrogen, Oxygen and Phosphorus atoms inside Comet nuclei and even (ball) lightning.

Figure: 4. Pencil shaped gravity wave examples around different objects.

Ingredients for life production C,H,N,O,P, by internal micro interference black holes according to QuantumFFF Theory.

Fig 5. Ingredients for life production by internal micro interference black hole quantum knots.