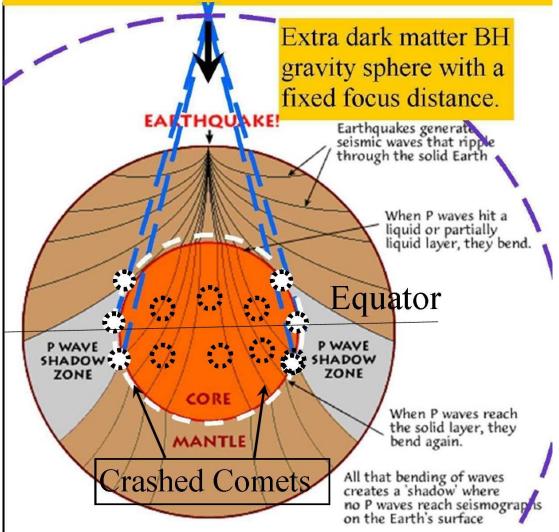

If these DMBHs also act as gravity point sources with the shape of a sphere, then even the so called Flyby anomaly and the P-wave anomaly could be explained. (fig 7)

In Quantum FFF theory it is assumed that there are four kinds of dark matter black holes,

### Gravitating Crashed Comets in the earth

Just like gravitating sunspots the gravitating micro black hole based crashed comets (with internal new physics micro black holes) inside the earth are assumed to be positioned more or less around the equator. This is origin of the variable strength of the so called FLYBY anomaly.

Aligned Crashed Comets create a pencil shaped gravity beam and heating effect. Volcano and deep sea funnel activity should be related. According to Quantum FFF Theory.

Figure: 7.

Just like gravitating sunspots the gravitating and heating micro black hole based crashed comets (with internal new physics micro black holes) inside the earth are assumed to be positioned more or less around the equator.

This is origin of the variable strength of the so called FLYBY anomaly.

Aligned Crashed Comets create a pencil shaped gravity beam and heating effect. Volcano and deep sea funnel activity should be related. According to Quantum FFF Theory.