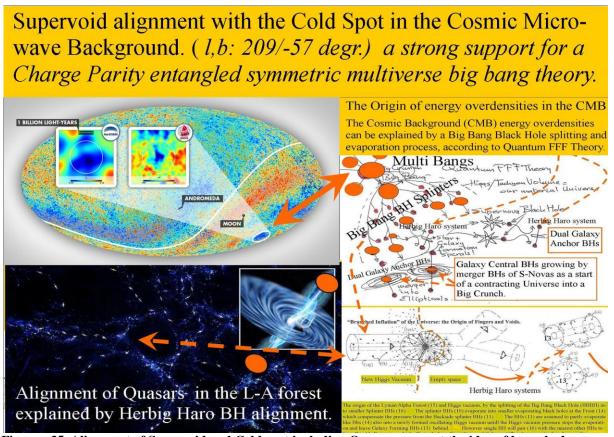

Figure: 35. Alignment of Supervoid and Cold spot including Quasars support the idea of branched inflationby Big Bang Black Hole nucleus splitting and evaporation process .

In dual entangled CP (Charge Parity) symmetric mirror universes all quanta have complementarity in the other universe. So even the left and right slit of the one photon double slit experiment.

Figure: 36, Dual symmetric entangled multi universes have complementarity and a support for Bohmian Mechanics.