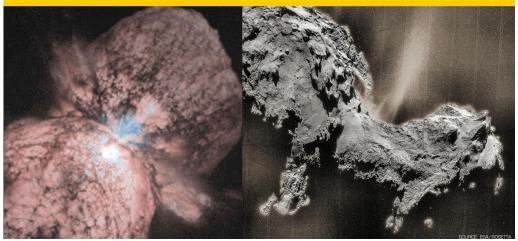

Figure, 31. Cracks in the Carbon dust layer.

Increased Light reflection areas at comet 67P CG, due to Carbon dust surface layer cracks originated by funnel pressure tectonics.

Birkeland Alfven current circuits of negative charged ions and electrons, between (New Physics) Dark Matter Black Hole nuclear charge splitters, will be found inside dumbbell shaped Comets like 67P C-G, also in Herbig Haro systems, Galaxies and even stellar systems (e.g. Eta Carina), according to Quantum FFF Theory.

Two Charge splitting new physics black holes are supposed to polarize the local oscillating Higgs field as the origin of negative charged Birkeland Alfven current circuits (Orange arrows) As a consequence jets of dust (Blue arrows) are observed from the "neck" of 67P and the neck of Eta Carina. (below)

Figure 32, Two Charge splitting new physics black holes are supposed to polarize the local oscillating AH field as the origin of negative charged Birkeland Alfven current circuits (Orange arrows) As a consequence jets of dust (Blue arrows) are observed from the "neck" of 67P and the neck of Eta Carina. (below)