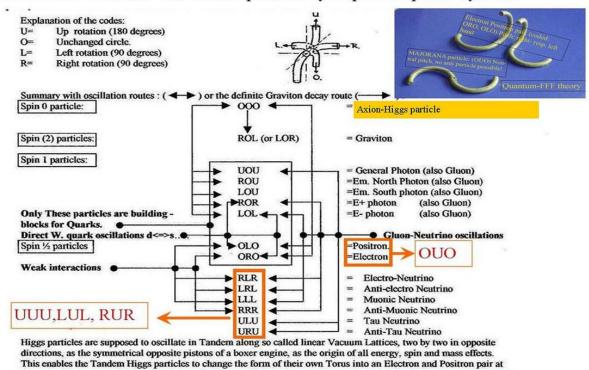

## Dual opposite Pressure Vector Diagrams for all attraction and repulsion forces.

Alternative Feynman dual vector diagrams between Axion=Higgs (OOO) and all other photon information vectors like (UOU,ROU,LOU,ROR,and LOL) According to the Quantum Function Follows Form model.

(Above) Alternative Feynman diagrams for electron-positron attraction and electron- electron repulsion by Dipole Repeller system.

Figure 20, Alternative Feynman diagrams presenting all forces in nature. In combination with the particle zoo of single ELEMENTARY particles made out of ONE convertible Torus shaped Axion/ Higgs particle, equipped with three hinges of 90 degree rotation.

Figure 21, 5x different shaped Photon/Gluons can combine with the two propeller shapes of the Electron and Positron to form all coloured (QCD) Quarks and even a so called Top Prime Quark. The Muon and Tau particle are supposed to be the same as the Down quark, respectively the Charm quark.