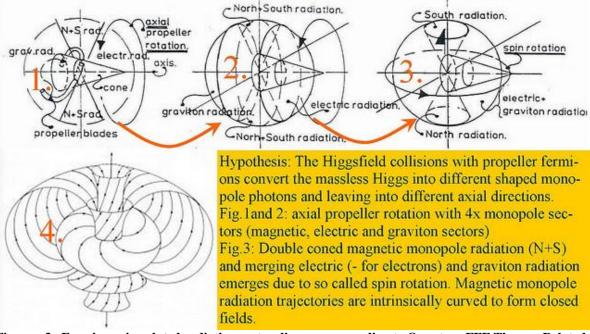

In the Q-FFF model, Fermions are assumed to have a propeller shape equipped with a left- or right hand "pitch" (fig 3,) Quarks and some leptons are compound particles (with photonic gluons) however, electrons and positrons (and neutrinos) are singular particles.

Only the statistical sum of the different kinds of vacuum impulses (in the form of butterfly shaped vector arrays: by real collisions from all directions on Fermions are responsible for all (energetic) phenomena in the universe.

Comparison of Fermion spin/radiation diagram of Quantum FFF Theory (stiff propeller string with monopole radiation 1,2,3) and the Penrose diagram (flexible string with closed radiation loops: 4)

Figure: 3. Fermion spin related radiation sector diagrams according to Quantum FFF Theory. Related to Penrose proposal