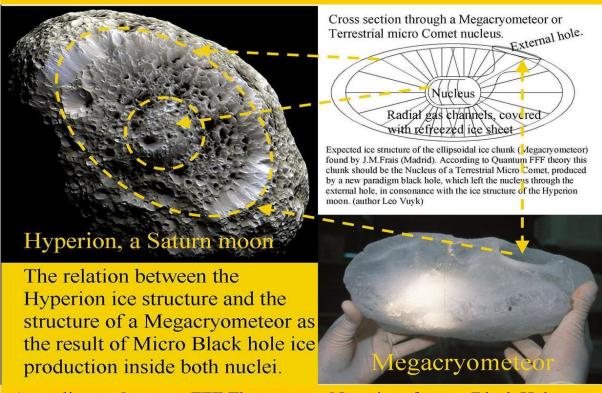

## Electric Dark Matter Black Hole Comets and Icy remnants (e.g. Hyperion)

According to Quantum FFF Theory, even Nano interference Black Holes have a radial structured electric potential horizon layer (internal positive-protons and external negative electrons charged). They produce H2 and water leading to the icy nuclei of Comets, Ball Lightning and Megacryometeors. The origin: a Fermion repulsion horizon of the black hole, see below.

Figure: 25.. Fermion repulsion principle around dark matter black holes producing water ice Comets Megacryometeors. A special example of nuclear water ice production is found in the Moon Hyperion, which is assumed to be a former Comet, left alone by its Black Hole energy source.

Figure 27, Whatcan we learn about mulitple nuclear comets?

Central growth of single nuclear Comets and Coral. Comparison Hyperion, a moon of Saturn but assumed to be a former Comet, left alone by its dark matter black hole nucleus (Diameter about 300 km) with a Coral structure. (Right image, diameter a few mm). According to Quantum FFF Theory.

Figure 28, Hyperion, a former Comet.

The central Comet creation of matter (H, O, C and N) as the the origin of funnel tectonics at the Comet surface and internal sponge structure by new physics dark matter black holes.

# Comparison Hyperion (a former Comet) with Comet 67P-CG.

According to Quantum FFF Theory, Hyperion (Saturns moon) is a former icy Comet left alone by its SINGULAR central Dark Matter Black Hole point source. Comet 67P C-G however, is an example of a multi nuclear Comet, with two major nuclei and several smaller nuclei. As a consequence of multiple nuclei, Comet 67P-CG shows a much more rough surface (with craters, trenches and peaks) created by ice production from the inside point sources. The point source remnants of the exploded Comet Shoemaker-Levy, are a clear sign of multiple nuclear Comets.