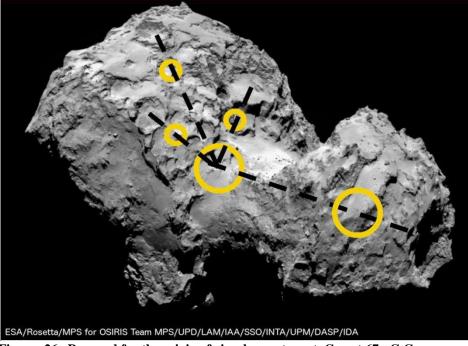

Comet 67P Craters originated by aligned gravity point sources according to Quantum FFF Theory.

Figure: 26, Proposal for the origin of circular craters at Comet 67p C-G.

If we assume that all circular craters at the surface of comet 67P are originated by two aligned gravitating new physics fermion repelling micro black holes (BH), then we may get an impression of the inner BH structure of the comet responsible for the shape. I assume that the basic dumbbell form of the comet is realized by two larger BHs surrounded by several smaller BHs. .

The craters and so called trenches are a logic result of eclipsing BHs ( see intermitted black lines), which are concentrated in the body of the ducky located around the central main BH. (indicated by yellow rings in the image above.) www.flickr.com/photos/93308747@N05/?details=1

WWW.mcki.com/photos/955007+7 @1405/14ctans=

What can we learn from the Schoemaker Levy Comet 9 destruction into multiple energy point sources, about Comet 67P C-G craters? That the Quantum FFF Theory for crater formation at 67P, is in harmony. Conclusion: Comets are aggregations of multiple energetic dark matter point sources, coined new paradigm interference Black holes. The different sizes of Comets (see image) is an indication that Comets seem to grow by merging with other comets, based on one-two- or multiple dark matter point sources.