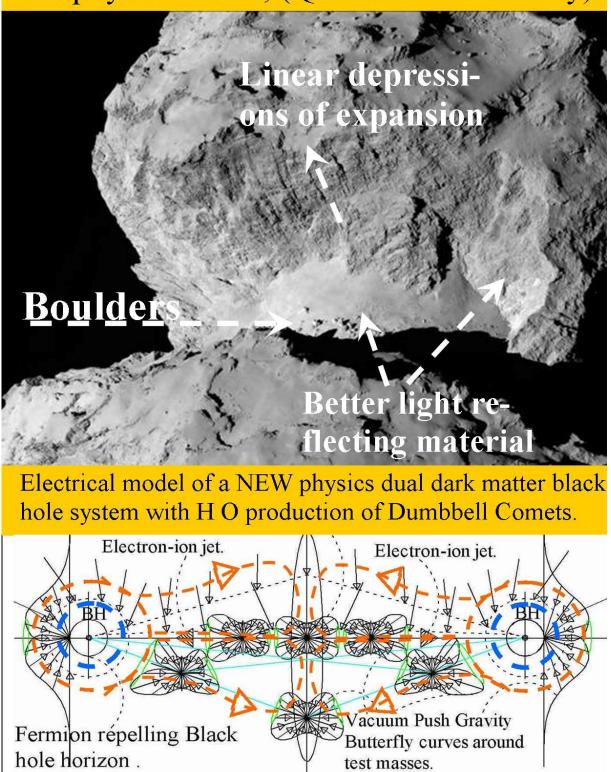

Increased Light reflection areas at comet 67P CG, due to Carbon dust surface layer cracks originated by funnel pressure tectonics.

According to Quantum FFFTheory, Comet 67P C-G has an internal Hyperion/ Coral funnel structure (volcano alike, see below) in combination with Central dust production (H2, O, C and even N) As a consequence, 67P shows a rough surface (with craters, trenches and peaks) continuously deformed and created by the dust production from the inside point sources.

Figure, 31. Cracks in the Carbon dust layer.

Increased Light reflection areas at comet 67P CG, due to Carbon dust surface layer cracks originated by funnel pressure tectonics.

Birkeland Alfven current circuits of negative charged ions and electrons, between (New Physics) Dark Matter Black Hole nuclear charge splitters, will be found inside dumbbell shaped Comets like 67P C-G, also in Herbig Haro systems, Galaxies and even stellar systems (e.g. Eta Carina), according to Quantum FFF Theory.

Two Charge splitting new physics black holes are supposed to polarize the local oscillating Higgs field as the origin of negative charged Birkeland Alfven current circuits (Orange arrows) As a consequence jets of dust (Blue arrows) are observed from the "neck" of 67P and the neck of Eta Carina. (below)

Figure 32, Two Charge splitting new physics black holes are supposed to polarize the local oscillating AH field as the origin of negative charged Birkeland Alfven current circuits (Orange arrows) As a consequence jets of dust (Blue arrows) are observed from the "neck" of 67P and the neck of Eta Carina. (below)

Birkeland Alfven current circuits of negative charged ions and electrons, between (New Physics) Dark Matter Black Hole nuclear charge splitters, will be found inside dumbbell shaped Comets like 67P C-G, also in Herbig Haro systems, Galaxies and even stellar systems (e.g. Eta Carina), according to Quantum FFF Theory.

According to Quantum FFF Theory, Comet 67P C-G has an internal Hyperion/ Coral funnel structure (volcano alike, see below) in combination with Central dust production (H2, O, C

and even N) As a consequence, 67P shows a rough surface (with craters, trenches and peaks) continuously deformed and created by the dust production from the inside point sources. The Birkeland Alfven current circuits seem to be the origin of pinching the AH field around the "neck" of the comet, which is assumed to be the origin of peculiar dust jets coming from the neck of comet 67P.