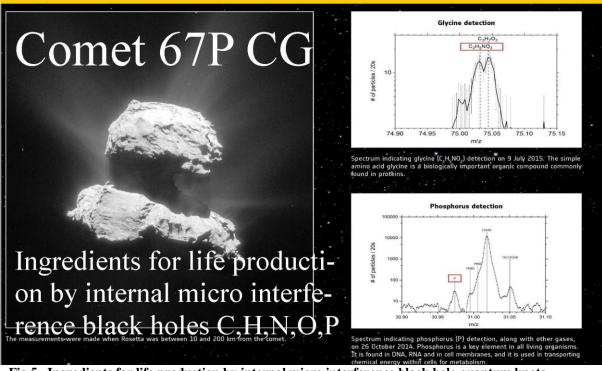

Glycine molecules (Amino Acids) are found inside materials ejected from comets like Wild 2 (2004) and 67P-CG (2015-2016) which is reason to support the idea that new physics magnetic micro interference black holes postulated by Quantum FFF Theory are the origin of life creating comets and (ball) lightning all over the universe. .

Pair production around interference based micro black holes is assumed to be the origin of compound quarks and plasma production including Carbon, Hydrogen Nitrogen, Oxygen and Phosphorus atoms inside Comet nuclei and even (ball) lightning.

Figure: 4. Pencil shaped gravity wave examples around different objects.

Ingredients for life production C,H,N,O,P, by internal micro interference black holes according to QuantumFFF Theory.

Fig 5. Ingredients for life production by internal micro interference black hole quantum knots.