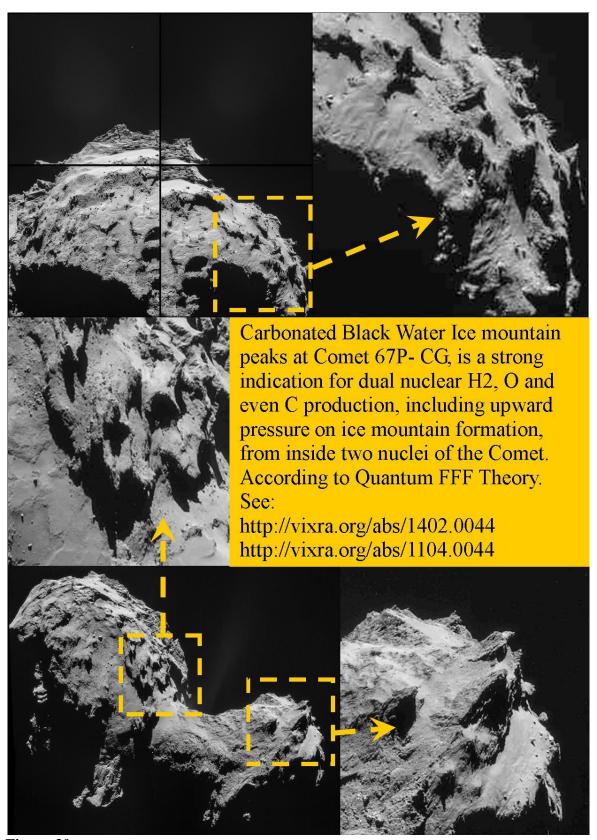

Dual Nuclear Comets explained by new black hole physics of Quantum FFF theory. (Internal heating and H2O production by two paired dark matter black holes)

New black hole physics seems to be present in dual nuclear comets like Hartley2 (above) and the 67P recently visited by the Rosetta probe. See photo below: (aug 2014) One important signal for internal heating is the surface temperature of 20.degr.C above calculation.

Figure 22: Dumbbell shaped Comets, 25 Hartley and Comet 67P C-G.

Dumbbell shaped Comets producing Hydroxyl and water ice by the internal dual Dark Matter Knots or micro black holes according to Q-FFF Theory.

Quantum FFF theory assumes that micro dark matter black holes are the ZPE energy sources producing Hydrocyl (OH) and water ice nuclei of Comets, direct out of the Higgs field vacuum by "pair production" with a minimal annihilation effect into protons and electrons. TWO energy sources seem to be able to coexist and form exotic dumbbell comet nuclei with linear ice depressions as evedence for the expanding but also evaporating ice nucleus.

Figure: 23, both comets more in detail.

Comet 67P shows details of a new theoretical physics model, (Quantum FFF Theory)

Figure: 24, Comet 67P C-G, with electrical model of the dual dark matter black hole system with O H Hydroxyl and water ice production.