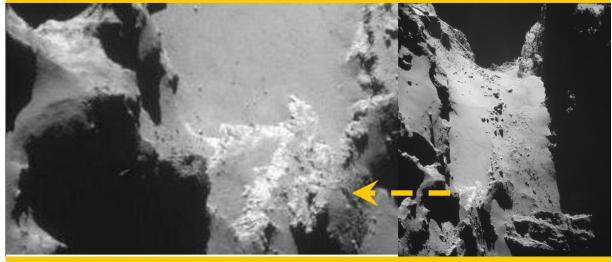

Two Charge splitting new physics black holes are supposed to polarize the local oscillating Higgs field as the origin of negative charged Birkeland Alfven current circuits (Orange arrows) As a consequence jets of dust (Blue arrows) are observed from the "neck" of 67P and the neck of Eta Carina. (below)

Figure 32, Two Charge splitting new physics black holes are supposed to polarize the local oscillating AH field as the origin of negative charged Birkeland Alfven current circuits (Orange arrows) As a consequence jets of dust (Blue arrows) are observed from the "neck" of 67P and the neck of Eta Carina. (below)

Birkeland Alfven current circuits of negative charged ions and electrons, between (New Physics) Dark Matter Black Hole nuclear charge splitters, will be found inside dumbbell shaped Comets like 67P C-G, also in Herbig Haro systems, Galaxies and even stellar systems (e.g. Eta Carina), according to Quantum FFF Theory.

According to Quantum FFF Theory, Comet 67P C-G has an internal Hyperion/ Coral funnel structure (volcano alike, see below) in combination with Central dust production (H2, O, C

and even N) As a consequence, 67P shows a rough surface (with craters, trenches and peaks) continuously deformed and created by the dust production from the inside point sources. The Birkeland Alfven current circuits seem to be the origin of pinching the AH field around the "neck" of the comet, which is assumed to be the origin of peculiar dust jets coming from the neck of comet 67P.