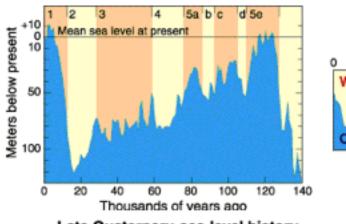

This was the last time that the Sea Level was as high as it is now (image from Wikipedia):

Global climate history

Mellars, Gori, Carr, Soares, and Richards in pnas.1306043110 said:

"... initial dispersal of anatomically modern humans from Africa ...[prior to]... the volcanic "supereruption" of the Mount Toba volcano ... (the largest volcanic eruption of the past 2 million y) at ~74,000 y before present (B.P.) .. is in serious conflict with both the most recent genetic evidence from both Africa and Asia and the archaeological evidence from South Asian sites. ... a combination of genetic analyses and recent archaeological evidence from South Asia andAfrica ... support a coastally oriented dispersal of modern humans from eastern Africa to southern Asia ~60–50 thousand years ago (ka). ...