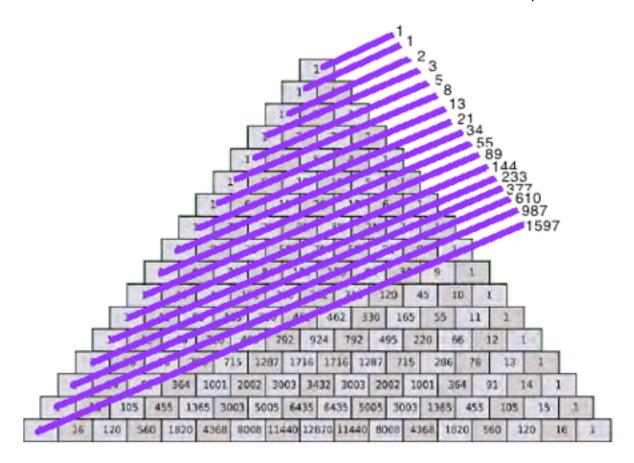

The Meru Prastara also encodes Fibonacci numbers and therefore related processes:

According to Wikipedia: The Fibonacci numbers occur as the ratio of successive convergents of the continued fraction for the Golden Ratio  $\phi$ 

the Fibonacci numbers occur as the property problem of the Golden Ratio 
$$\phi$$
 and  $\varphi = 1 + \cfrac{1}{1 + \cfrac{1$ 