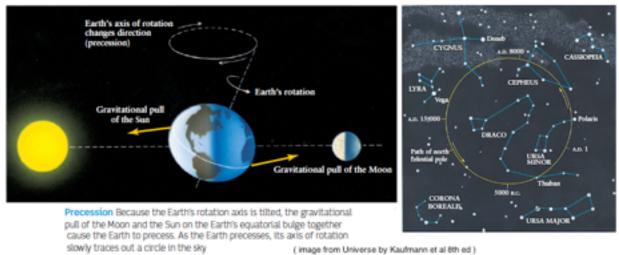

#### Abstract:

The 24,925 year period

beginning with the Shock Wave of the Geminga SuperNova 36,525 years ago and

ending with the Vela Pulsar SuperNova 11,600 years ago corresponds roughly to one 26,000 year Earth Precession Period.

about 22,625 years ago - Demigods and Spirits of the Dead (followers of Horus) succeeded them, ruling until

about 11,600 years ago - Mortal Humans began to rule Earth, ruling up to the present day.

The time that the Earth was ruled by Gods, Demigods and Spirits of the Dead, about 36,525 - 11,600 = 24,925 years, is roughly the time of one Earth precession period, which is also roughly the travel time of a light beam from the center of our Galaxy to our Sun.