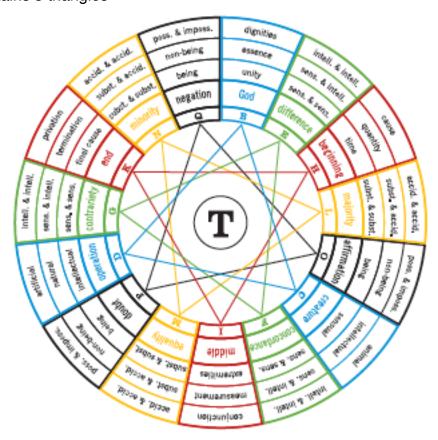

#### Ramon Llull described the Structure of E8 Physics

(for details see viXra 1305.0060)

( images in this section from "The Art and Logic of Ramon Llull" (2007) by Anthony Bonner and for Universal Figure from quisestlullus.narpan.net )

#### Correspondences of the initial Quarternary Phase of Llull's Art with E8 Physics:

Figures Y and Z

are a Binary Pair - the basis of Real Clifford Algebras.

Real Clifford Algebras have 8-Periodicity so that

 $Cl(8N) = Cl(8) \times ...(N \text{ times tensor product}) ... \times Cl(8)$ 

and

 $CI(8) \times CI(8) = CI(16)$ 

248-dim E8 = 120-dim D8 Bivectors of Cl(16) + 128-dim D8 Half-Spinors of Cl(16)

Figure A

has 16 vertices and 120 connecting lines corresponding to Cl(16) and its 120 D8 BiVectors.

Figure X

divides the 16 vertices into two groups of 8 vertices thus dividing the 120 connecting lines into 3 sets:

28 that connect vertices of one group of 8 with each other 28 that connect vertices of the other group of 8 with each other 64 that connect vertices of one group of 8 with vertices of the other group of 8

The U(1) of U(2,2) corresponds to the 16th of the 28 Figure X lines and represents the Complex Phase of Propagators.

Llull's Universal Figure shows how the parts fit together

The outer 4 rings of 16 elements represent 64-Element-Things. There are 3 of these, related by Triality: 8 Position x 8 Momentum, 64 components of Fermion Particles, and 64 components of Fermion Antiparticles,

The next (going in toward the center) 2 rings of 14 elements each represent 28-dim D4 and its Lie subalgebras. There are two of these D4, producing Gauge Groups of Gravity and the Standard Model, respectively.

The next 2 rings of 4 elements each represent the 4+4=8 dimensions of Spacetime. The next 2 rings of 13 elements each represent the 26-dimensional String Theory with Strings seen as World-Lines of Fermions, producing a Bohm-type Quantum Theory. At the center are 3 rings of 6 elements each surrounding a 6-vertex Star of David whose 3x6+6=24 elements correspond to the 24-dim Leech Lattice whose Monster Group symmetry defines the size (about  $10^{\circ}(-24)$  cm of Physical Particles as (viXra 1311.0088) Schwinger Source Kerr-Newman Black Hole clouds of virtual particle-antiparticle pairs.