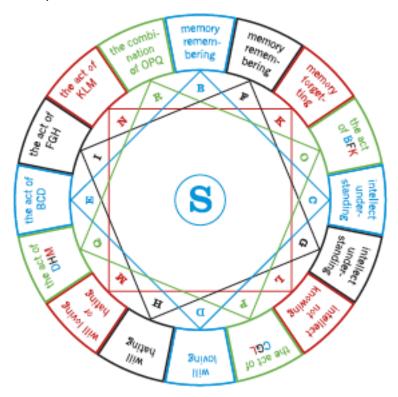

Figure S contains 4 squares

The 4 vertices of the central square correspond to the 4-dim Quaternionic subspaces that emerge below the Planck energy to break Octonionic 8-dim Spacetime into (4+4)-dim Kaluza-Klein spacetime with 4-dim Minkowski Physical Spacetime plus 4-dim Internal Symmetry Space CP2 = SU(3) / SU(2)xU(1)

The remaining 3x4 = 12 vertices correspond to 12 of the 28 Figure X lines that connect vertices of one group of 8 with each other and represent the 12 Standard Model gauge group generators of SU(3)xSU(2)xU(1) Two of the remaining 3 squares of Llull's S-wheel form the vertices of a cube

Looking at the cube along a diagonal axis and projecting all 8 vertices onto a perpendicular plane shows the Root Vector Diagram of SU(3) and its 8 Gluons. Since each Gluon links 4-dim Physical SpaceTime to color Internal Symmetry Space the gauge group SU(3) acts globally on Internal Symmetry Space C2 = SU(3) / U(2) The third of the remaining squares, that is the final square, corresponds to the 3 SU(2) weak bosons and the U(1) electromagnetic photon. Since SU(2)xU(1) = U(2), and since CP2 = SU(3) / U(2), they act locally on CP2 Internal Symmetry Space.

Figure T contains 5 triangles

The 5x3 = 15 vertices correspond to 15 of the 28 Figure X lines that connect vertices of the other group of 8 with each other and represent the 15-dimensional Conformal Group SU(2,2) = Spin(2,4) that describes Gravity and Dark Energy and lives in 16-dimensional U(2,2) as  $U(2,2) = U(1) \times SU(2,2)$ .

The U(1) of U(2,2) corresponds to the 16th of the 28 Figure X lines and represents the Complex Phase of Propagators.

Llull's Universal Figure shows how the parts fit together

The outer 4 rings of 16 elements represent 64-Element-Things. There are 3 of these, related by Triality: 8 Position x 8 Momentum, 64 components of Fermion Particles, and 64 components of Fermion Antiparticles,

The next (going in toward the center) 2 rings of 14 elements each represent 28-dim D4 and its Lie subalgebras. There are two of these D4, producing Gauge Groups of Gravity and the Standard Model, respectively.

The next 2 rings of 4 elements each represent the 4+4=8 dimensions of Spacetime. The next 2 rings of 13 elements each represent the 26-dimensional String Theory with Strings seen as World-Lines of Fermions, producing a Bohm-type Quantum Theory. At the center are 3 rings of 6 elements each surrounding a 6-vertex Star of David whose 3x6+6=24 elements correspond to the 24-dim Leech Lattice whose Monster Group symmetry defines the size (about  $10^{\circ}(-24)$  cm of Physical Particles as (viXra 1311.0088) Schwinger Source Kerr-Newman Black Hole clouds of virtual particle-antiparticle pairs.