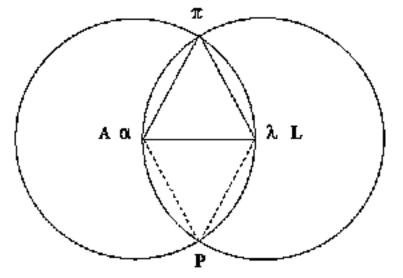

#### Ramon Llull described the Structure of E8 Physics

(for details see viXra 1305.0060)

( images in this section from "The Art and Logic of Ramon Llull" (2007) by Anthony Bonner and for Universal Figure from quisestlullus.narpan.net )

#### Correspondences of the initial Quarternary Phase of Llull's Art with E8 Physics:

Figures Y and Z

are a Binary Pair - the basis of Real Clifford Algebras.

Real Clifford Algebras have 8-Periodicity so that

 $Cl(8N) = Cl(8) \times ...(N \text{ times tensor product}) ... \times Cl(8)$ 

and

 $CI(8) \times CI(8) = CI(16)$ 

248-dim E8 = 120-dim D8 Bivectors of Cl(16) + 128-dim D8 Half-Spinors of Cl(16)

Figure A

has 16 vertices and 120 connecting lines corresponding to Cl(16) and its 120 D8 BiVectors.

The U(1) of U(2,2) corresponds to the 16th of the 28 Figure X lines and represents the Complex Phase of Propagators.

Llull's Universal Figure shows how the parts fit together

The outer 4 rings of 16 elements represent 64-Element-Things. There are 3 of these, related by Triality: 8 Position x 8 Momentum, 64 components of Fermion Particles, and 64 components of Fermion Antiparticles,