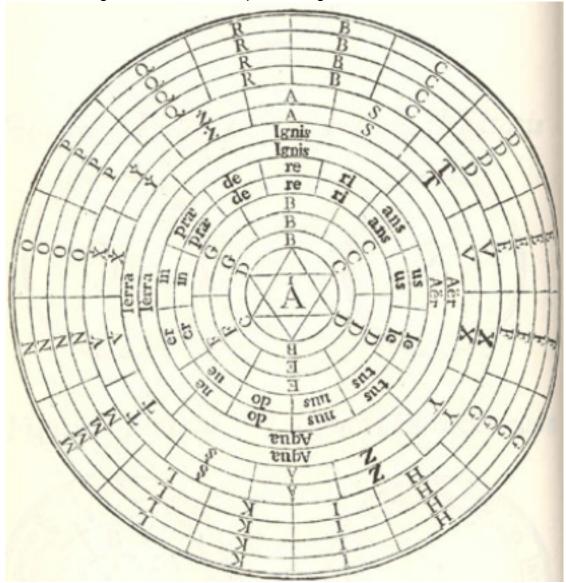

#### Meru Prastara

However,

during the period from 36,525 years ago to 11,600 years ago, a period of 24,925 years roughly similar to Earth's 26,000 year Precession Period, (according to the Indian National Science Academy web site insaindia.org)
"... The Vedic Civilization ... evolved around ... the Vedas ... Vedic meters ... permutations and combinations of long and short sounds ... led ... to discover[y of] the Meru Prastara ...

now known as Pascal's Triangle ...".

The row I have outlined in cyan contains the 1+8+28+56+70+56+28+8+1=256=16x16 elements of the Cl(8) Real Clifford Algebra of African IFA divination.

The other rows contain the 2<sup>N</sup> elements of Cl(N) where N is the second number from the left in each row, so that the Meru Prastara describes all Real Clifford Algebras Cl(N), with the figure above showing Cl(0) through Cl(16) which I have outlined in green.

The Meru Prastara also encodes Fibonacci numbers and therefore related processes:

According to Wikipedia: The Fibonacci numbers occur as the ratio of successive convergents of the continued fraction for the Golden Ratio  $\phi$ 