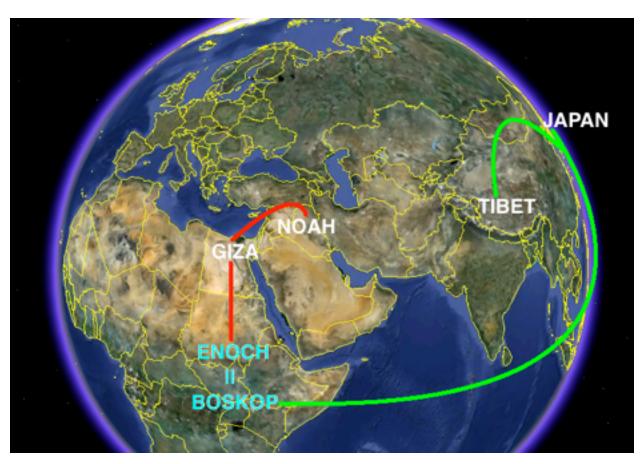

a few thousand people huddled together in Africa.

According to the National Geographic Genographic Project (the source of the following 3 map images) Y-chromosome DNA shows that humans were still living only in Africa as late as about **55,000 years ago**.

The wisdom of Ancient Africa was encoded in the 256-element IFA divination system that is equivalent to the 256-dimensional Cl(8) Real Clifford Algebra that, since Cl(8N) = Cl(8) x...(N times tensor product)...x Cl(8) by Real Clifford 8-Periodicity, includes Cl(16) from which emerges E8 Physics Algebraic Quantum Field Theory. (see viXra 1312.0036 and 1310.0182 and related papers for details of E8 Physics) Since all humans lived in the same neighborhood knowledge was transmitted from generation to generation by Oral tradition with no need for Written texts or Art paintings for accurate preservation.

About **50,000 years ago** Y-chromosome DNA indicates that basic human physiology

had emerged from Africa to India then to Japan and on to Tibet.

Japanese were even further isolated from Africa so they retained only 1/2 of the 256 IFA elements in their 128-element Shinto Futomani Divination system.

Tibetans were the most isolated of the first 3 groups migrating from Africa.

They retained only 1/4 of the 256 IFA elements in their 64-element I Ching.

By about 40,000 years ago Humans had not yet reached Europe,

but by about 35,000 years ago Humans had reached all of Europe including Spain.

Who were the Gods - Demigods who ruled Earth during the 24,925 years from 36,525 years ago to the beginning of the Holocence about 11,600 years ago?

Gary Lynch and Richard Granger, in their book Big Brain (Macmillan 2008), said: the Boskop "... walked the plains of southern Africa ... 30,000 ... to ... 10,000 years ago ... they were about our size ... but their brains were far larger than our own. ...".

Greek Hermes and Arabic Idris and Sufi Khidr = Khizar (compare Khazar), and the teaching aspects of the IFA Orisha Ogun and Egyptian Thoth and Osiris, have been identified with Enoch.

1 Enoch (Ethiopic Enoch) Chapters 1, 28, 33, 41, 43, 44, 65: