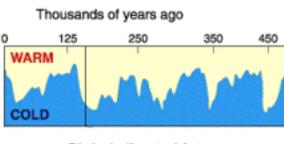

Fig. 2. Map of sites referred to in the main text. The zone of "high marine productivity" is inferred from Google Earth satellite images of chlorophyll concentrations in coastal waters. Graphic by Dora Kemp.

... This was associated with distinctively African microlithic and "backed-segment" technologies analogous to the African "Howiesons Poort" and related technologies, together with a range of distinctively "modern" cultural and symbolic features (highly shaped bone tools, personal ornaments, abstract artistic motifs, microblade technology, etc.), similar to those that accompanied the replacement of "archaic" Neanderthal by anatomically modern human populations in other regions of western Eurasia at a broadly similar date ...".