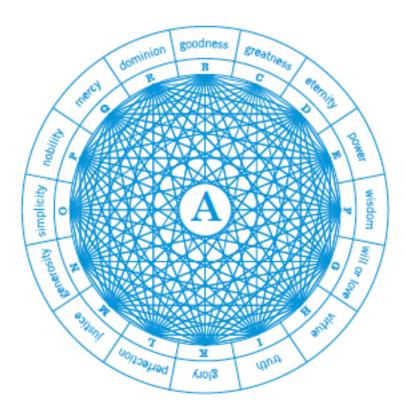

#### Ramon Llull described the Structure of E8 Physics

(for details see viXra 1305.0060)

( images in this section from "The Art and Logic of Ramon Llull" (2007) by Anthony Bonner and for Universal Figure from quisestlullus.narpan.net )

 $Cl(8N) = Cl(8) \times ...(N \text{ times tensor product}) ... \times Cl(8)$ 

and

 $CI(8) \times CI(8) = CI(16)$ 

248-dim E8 = 120-dim D8 Bivectors of Cl(16) + 128-dim D8 Half-Spinors of Cl(16)

Figure A

has 16 vertices and 120 connecting lines corresponding to Cl(16) and its 120 D8 BiVectors.

The U(1) of U(2,2) corresponds to the 16th of the 28 Figure X lines and represents the Complex Phase of Propagators.

Llull's Universal Figure shows how the parts fit together

The outer 4 rings of 16 elements represent 64-Element-Things. There are 3 of these, related by Triality: 8 Position x 8 Momentum, 64 components of Fermion Particles, and 64 components of Fermion Antiparticles,