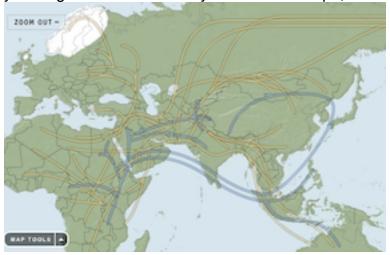

a few thousand people huddled together in Africa.

According to the National Geographic Genographic Project (the source of the following 3 map images) Y-chromosome DNA shows that humans were still living only in Africa as late as about **55,000 years ago**.

About **50,000 years ago** Y-chromosome DNA indicates that basic human physiology

had emerged from Africa to India then to Japan and on to Tibet.

Japanese were even further isolated from Africa so they retained only 1/2 of the 256 IFA elements in their 128-element Shinto Futomani Divination system.

Tibetans were the most isolated of the first 3 groups migrating from Africa.

They retained only 1/4 of the 256 IFA elements in their 64-element I Ching.

By about 40,000 years ago Humans had not yet reached Europe,

but by about 35,000 years ago Humans had reached all of Europe including Spain.