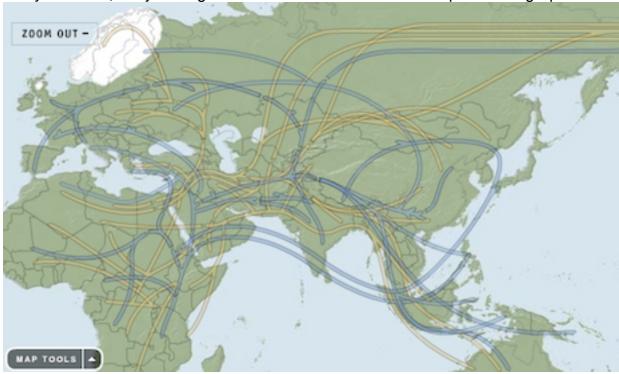

a few thousand people huddled together in Africa.

According to the National Geographic Genographic Project (the source of the following 3 map images) Y-chromosome DNA shows that humans were still living only in Africa as late as about **55,000 years ago**.

About **50,000 years ago** Y-chromosome DNA indicates that basic human physiology

had emerged from Africa to India then to Japan and on to Tibet.

Japanese were even further isolated from Africa so they retained only 1/2 of the 256 IFA elements in their 128-element Shinto Futomani Divination system.

Tibetans were the most isolated of the first 3 groups migrating from Africa.

They retained only 1/4 of the 256 IFA elements in their 64-element I Ching.

By about 40,000 years ago Humans had not yet reached Europe,

but by about 35,000 years ago Humans had reached all of Europe including Spain.