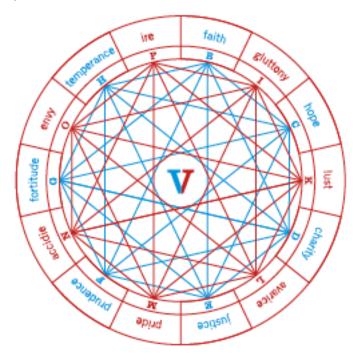

#### and to

64-dim -half of 128-dim D8 Half-Spinors of Cl(16) physically representing 8 components of 8 First-Generation Fermion AntiParticles.

Figure V describes the two 28-dim D4 of the 120-dim D8 of 248-dim E8 by which 64-dim D8 / D4xD4 is formed. Figure V has 14 vertices divided into two groups of 7 vertices

each with 21 lines connecting vertices of one group of 7 with each other.

Each set of 7 vertices + 21 lines corresponds to one of the 28-dim D4.

Mathematically, each set of 7 vertices represents 7 Imaginary Octonions = 7-sphere S7. The Non-Associativity of Octonions prevents the 7-sphere S7 from forming a Lie Group. If you try to make a Lie Algebra out of the 7 generators of S7 you find that the products do NOT form a closed 7-dim Lie Algebra but

they generate: a 14-dim G2 Lie Algebra of the Automorphisms of the Octonions and a second 7-sphere S7

if you combine the initial 7 with the newly generated 14 + 7 you get a 28-dim D4 Lie Algebra.

Each of the 7-vertex 21-line systems is related to the 168-element group PSL(2,7) = SL(2,3) and to the 480 Octonion Multiplications.