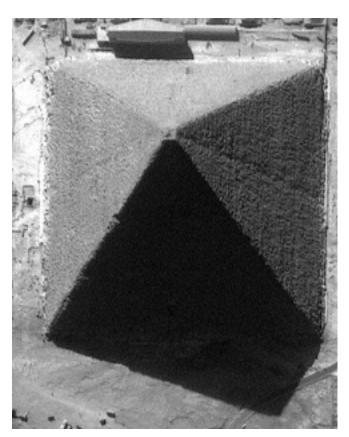

#### the Great Pyramid

The Golden Ratio structure and pyramidal shape show that the representation of Ancient African IFA by the Meru Prastara of African Migrants to India 50,000 years ago corresponds to its representation by the Great Pyramid of Giza of African Nile Migrants In the same Earth Precession Period (36,525 years ago to 11,600 years ago).

The Builders of the Great Pyramid who had migrated throughout the length of the Nile along which substantially contiguous settlements enabled them to maintain enough contact to maintain the details of the oral traditions of IFA so that when they built the earliest of the pyramids, the Great Pyramid, they did not deface it with any writing but instead encoded the IFA Clifford Algebra in the structure of the Pyramid itself:

The Great Pyramid is built of 203 layers (courses) plus a now-missing capstone for a total number of layers = 204 = 64 + 49 + 36 + 25 + 16 + 9 + 4 + 1 = SPN(8) the Square Pyramidal Number of order 8.

The Subterranean Pit is as deep below ground level as Queen's Chamber is above it so