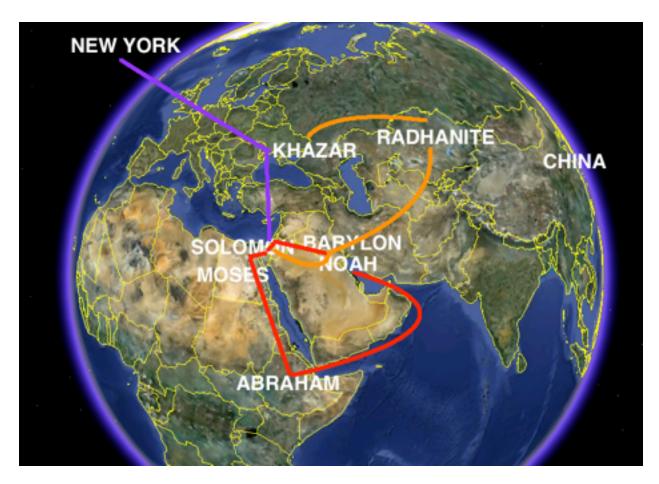

#### Some historical examples:

3,000+ years ago Moses led the Exodus from African Egypt;

2,200 years ago HuangLao Daoism was displaced by Confucianism in Han China;

1,700 years ago Rome selectively adopted only parts of Jesus's Christianity;

1,400 years ago Islam displaced Vedism in much of the Middle East;

1,000 years ago Crusades and Wars were fought between Christianity and Islam; 700 years ago Christianity expelled Judaism and Islam from Spain.

Also about 700 years ago Ramon Llull's Art showed how Geometry of IFA encodes a realistic E8 Physics Model (see Appendix I) and indicates a Unifying Harmony of Judaism, Christianity, and Islam. It was not well received by the Paris Establishment, the Vatican, or Islamists.

600 years ago Confucian China terminated Ocean Voyages by Daoist Zheng He.

500 years ago Pope Alexander VI divided the New World between Spain and Portugal.

400 years ago Protestant England defeated Catholic Spain.

# 12,000 years ago - Flood takes Noah to Africa Nile takes Moses from Abraham to Giza Moses from Giza to Sinai Solomon builds Temple Temple lost to Babylon

## After Babylon: Return to Temple or Expand to Radhanite/Khazar

( www.valdostamuseum.com/hamsmith/QintoNow.html )

After Hitler:
Return to Temple or Expand to New York