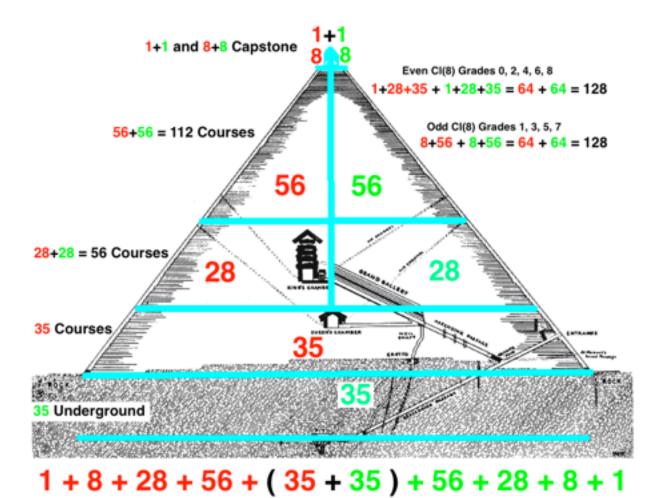

The Great Pyramid is built of 203 layers (courses) plus a now-missing capstone for a total number of layers = 204 = 64 + 49 + 36 + 25 + 16 + 9 + 4 + 1 = SPN(8) the Square Pyramidal Number of order 8.

The Subterranean Pit is as deep below ground level as Queen's Chamber is above it so

the Subterranean Pit depth equivalent to 35 courses is dual to the Queen's Chamber height of 35 courses just as the 70 mid-grade grade 4 elements of the Cl(8) Clifford Algebra are (35+35) 35 elements plus 35 elements, dual to each other. (3+3) of (35+35) are the middle components of the 1+3+3+1 Higgs Primitive Idempotent whose 1+1 scalar+pseudoscalar compontents are the 1+1 of the Capstone so that

$$CI(8) = 1 + 8 + 28 + 56 + (35 + 35) + 56 + 28 + 8 + 1$$

( image adapted from David Davidson image for a larger version of this image go to tony5m17h.net/GreatPyrCl8.png
or valdostamuseum.com/hamsmith/GreatPyrCl8.png )
( for more details about the Great Pyramid Geometry correspondences see viXra 1305.0060 )