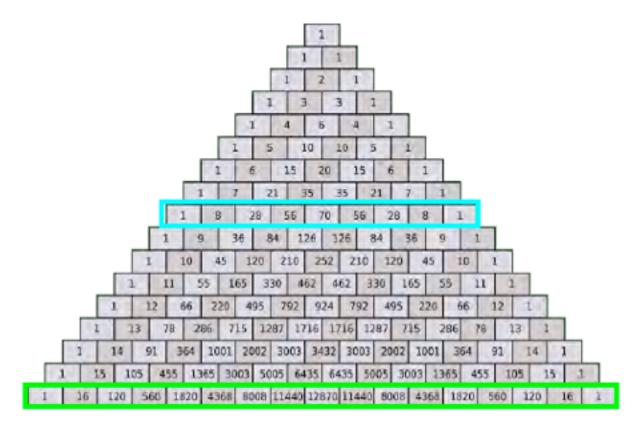

#### Meru Prastara

However,

during the period from 36,525 years ago to 11,600 years ago, a period of 24,925 years roughly similar to Earth's 26,000 year Precession Period, (according to the Indian National Science Academy web site insaindia.org)
"... The Vedic Civilization ... evolved around ... the Vedas ... Vedic meters ... permutations and combinations of long and short sounds ... led ... to discover[y of] the Meru Prastara ...

now known as Pascal's Triangle ...".

The row I have outlined in cyan contains the 1+8+28+56+70+56+28+8+1=256=16x16 elements of the Cl(8) Real Clifford Algebra of African IFA divination.

The other rows contain the 2<sup>N</sup> elements of Cl(N) where N is the second number from the left in each row, so that the Meru Prastara describes all Real Clifford Algebras Cl(N), with the figure above showing Cl(0) through Cl(16) which I have outlined in green.