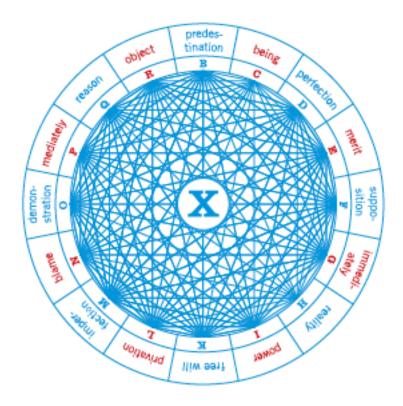

Figure X

divides the 16 vertices into two groups of 8 vertices thus dividing the 120 connecting lines into 3 sets:

28 that connect vertices of one group of 8 with each other 28 that connect vertices of the other group of 8 with each other 64 that connect vertices of one group of 8 with vertices of the other group of 8

#### Elemental Figure

The Figure of Fire (heat)

| fire  | air   | water | earth |
|-------|-------|-------|-------|
| air   | fire  | earth | water |
| water | earth | fire  | air   |
| earth | water | air   | fire  |

The Figure of Air (moisture)

| air   | fire  | water | earth |
|-------|-------|-------|-------|
| fire  | air   | earth | water |
| water | earth | air   | fire  |
| earth | water | fire  | air   |

The Figure of Water (cold)

| water | earth | air   | fire  |
|-------|-------|-------|-------|
| earth | water | fire  | air   |
| air   | fire  | water | earth |
| fire  | air   | earth | water |

The Figure of Earth (dryness)

| earth | water | air   | fire  |
|-------|-------|-------|-------|
| water | earth | fire  | air   |
| air   | fire  | earth | water |
| fire  | air   | water | earth |

#### Elemental Figure

has 4x4x4 = 64 elements corresponding to 64-dim D8 / D4xD4 that is contained in the 120-dim D8 BiVectors

#### and to

the 64 Figure X lines that connect vertices of one group of 8 with vertices of the other physically representing 8-dim SpaceTime Position x Momentum

and therefore by Triality also to 64-dim +half of 128-dim D8 Half-Spinors of CI(16) physically representing 8 components of 8 First-Generation Fermion Particles