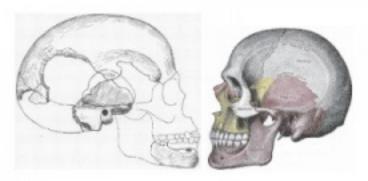

Who were the Gods - Demigods who ruled Earth during the 24,925 years from 36,525 years ago to the beginning of the Holocence about 11,600 years ago?

Gary Lynch and Richard Granger, in their book Big Brain (Macmillan 2008), said: the Boskop "... walked the plains of southern Africa ... 30,000 ... to ... 10,000 years ago ... they were about our size ... but their brains were far larger than our own. ...".

Comparison of Restoration of Boskop skull next to a Modern Human Skull.

(image is from a 29 April 2008 ebcak.com post by adminebcak)

Richard Poe, in his book "Black Spark, White Fire" (Prima 1997), quoted Diodorus of Sicily as saying: