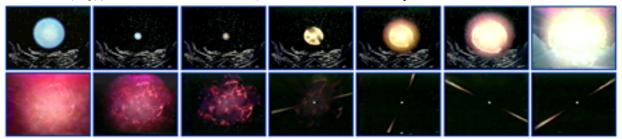

#### Manetho (Egyptian historian ca. 343 BC) wrote about the SuperNova Precession Period

(SuperNova image sequence from NASA Goddard)

from about 36,525 years ago - Geminga SuperNova Shock Wave hit Earth (815 lyr)

(image from Wikipedia)

to about 11,600 years ago - Vela Pulsar SuperNova seen at Earth (959 lyr) as bright as a Quarter Moon ( magnitude -10 )

Manetho characterizes the **SuperNova Precession Period** as the **Rule of Gods, Demigods and Spirits of the Dead.** 