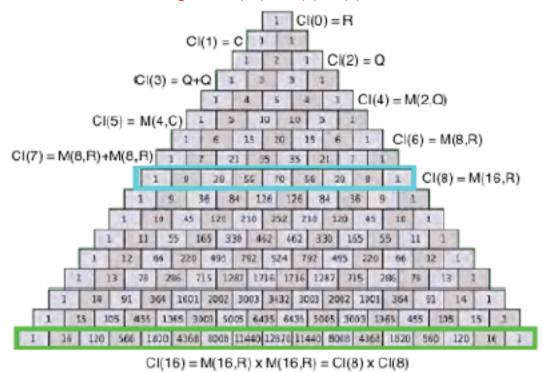

#### Meru Prastara

However,

during the period from 36,525 years ago to 11,600 years ago, a period of 24,925 years roughly similar to Earth's 26,000 year Precession Period, (according to the Indian National Science Academy web site insaindia.org)
"... The Vedic Civilization ... evolved around ... the Vedas ... Vedic meters ... permutations and combinations of long and short sounds ... led ... to discover[y of] the Meru Prastara ...

now known as Pascal's Triangle ...".

The row I have outlined in cyan contains the 1+8+28+56+70+56+28+8+1=256=16x16 elements of the Cl(8) Real Clifford Algebra of African IFA divination.

The other rows contain the 2<sup>N</sup> elements of Cl(N) where N is the second number from the left in each row, so that the Meru Prastara describes all Real Clifford Algebras Cl(N), with the figure above showing Cl(0) through Cl(16) which I have outlined in green.

The Meru Prastara also encodes Fibonacci numbers and therefore related processes:

According to Wikipedia: The Fibonacci numbers occur as the ratio of successive convergents of the continued fraction for the Golden Ratio  $\phi$ 