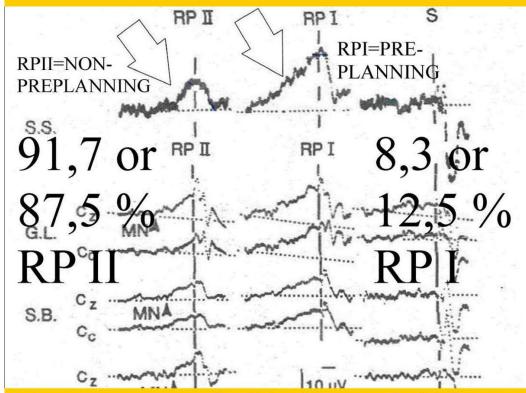

Benjamin Libet measured neural activities of test persons before and after pressing a button by "free will". He measured differences between persons who reported pressing the button with some preplanning thoughts (RPI) and without preplanning thoughts (RPII). In Quantum FFF theory it is assumed that free will is based on quantum based wavefunction collapse by chance like dice do, spread over an even set of instant entangled (anti-)COPY multiverses, but triggered by only one Quantum jump in ONE universe.

As a consequence we should be able to use the B.Libet measurement method in more statistical detail to determine the number of entangled copy multiverses. If we measure 12.5 resp. 8.3 percent of pre-planners (RPI, then we may assume that we live inside an 8-resp 12 fold entangled multiverse.

Figure 1. 12.5- repectivily 8.3 percent of preplanners

2 Diagrams of a 12 fold Raspberry Multiverse showing preplanning (RPI) of one of the instant entangled copy subjects in the Benjamin Libet lab, with- and without a Veto action of one of the copy subjects (according to Quantum FFF Theory)