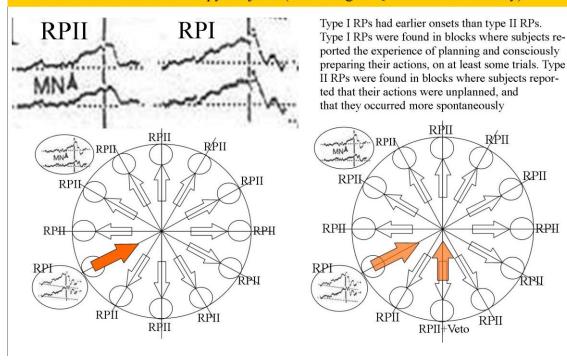

Figure 1. 12.5- repectivily 8.3 percent of preplanners

2 Diagrams of a 12 fold Raspberry Multiverse showing preplanning (RPI) of one of the instant entangled copy subjects in the Benjamin Libet lab, with- and without a Veto action of one of the copy subjects (according to Quantum FFF Theory)

Figure 2 2 diagrams for a 12 fold multiverse.

Our position in the 8 or 12 !!!! fold raspberry multiverse. Elliptic shaped CMB peak radiations are tell tales. (left). At the rightside a 12 fold symmetric cube octahedron multiverse diagram is depicted with red: matter and green: anti matter entangled universes.