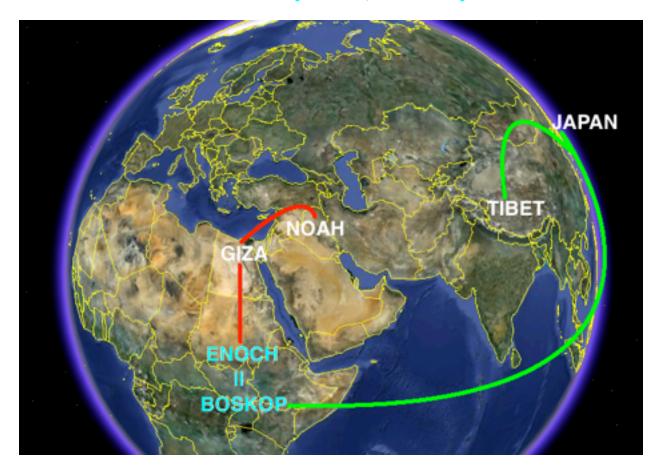

## 50,000 years ago - Africa Emigration/Trade to Japan and Tibet

## 36,000 to 12,000 years ago - Boskop/Enoch emerged, built Giza Pyramids, went away

- Noah (normal descendant of Enoch) and the Flood

12,000 years ago - Flood takes Noah to Africa Nile takes Moses from Abraham to Giza Moses from Giza to Sinai Solomon builds Temple Temple lost to Babylon