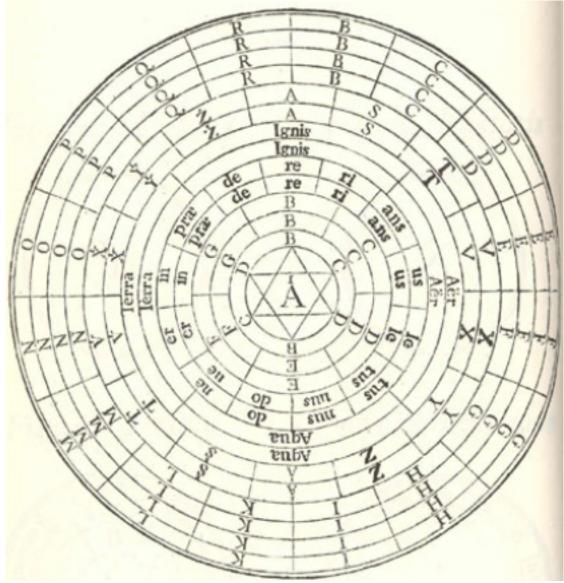

#### **Elemental Figure**

| The | Figure | of Fin | e (heat) |
|-----|--------|--------|----------|
|     |        |        |          |

| fire  | air   | water | earth |
|-------|-------|-------|-------|
| air   | fire  | carth | water |
| water | carth | fire  | air   |
| earth | water | air   | fire  |

| The Figure of Air (moisture | 9 |
|-----------------------------|---|
|-----------------------------|---|

| air   | fire  | water | earth |
|-------|-------|-------|-------|
| fire  | air   | earth | water |
| water | earth | air   | fire  |
| earth | water | fire  | air   |

#### The Figure of Water (cold)

| water | earth | air   | fire  |
|-------|-------|-------|-------|
| earth | water | fire  | air   |
| air   | fire  | water | carth |
| fire  | air   | earth | water |

#### The Figure of Earth (dryness)

| earth | water | air   | fire  |
|-------|-------|-------|-------|
| water | earth | fire  | air   |
| air   | fire  | earth | water |
| fire  | air   | water | earth |

#### Elemental Figure

has 4x4x4 = 64 elements corresponding to 64-dim D8 / D4xD4 that is contained in the 120-dim D8 BiVectors

#### and to

the 64 Figure X lines that connect vertices of one group of 8 with vertices of the other physically representing 8-dim SpaceTime Position x Momentum

and therefore by Triality also to

64-dim +half of 128-dim D8 Half-Spinors of Cl(16)

physically representing 8 components of 8 First-Generation Fermion Particles

and to

64-dim -half of 128-dim D8 Half-Spinors of CI(16) physically representing 8 components of 8 First-Generation Fermion AntiParticles.

The U(1) of U(2,2) corresponds to the 16th of the 28 Figure X lines and represents the Complex Phase of Propagators.

Llull's Universal Figure shows how the parts fit together

The outer 4 rings of 16 elements represent 64-Element-Things. There are 3 of these, related by Triality: 8 Position x 8 Momentum, 64 components of Fermion Particles, and 64 components of Fermion Antiparticles,

The next (going in toward the center) 2 rings of 14 elements each represent 28-dim D4 and its Lie subalgebras. There are two of these D4, producing Gauge Groups of Gravity and the Standard Model, respectively.

The next 2 rings of 4 elements each represent the 4+4 = 8 dimensions of Spacetime. The next 2 rings of 13 elements each represent the 26-dimensional String Theory with Strings seen as World-Lines of Fermions, producing a Bohm-type Quantum Theory. At the center are 3 rings of 6 elements each surrounding a 6-vertex Star of David whose 3x6 + 6 = 24 elements correspond to the 24-dim Leech Lattice whose Monster Group symmetry defines the size (about  $10^{-24}$ ) cm of Physical Particles as (viXra 1311.0088) Schwinger Source Kerr-Newman Black Hole clouds of virtual particle-antiparticle pairs.