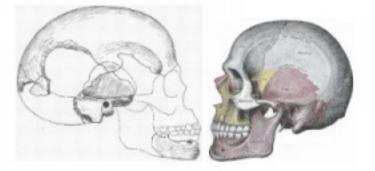

Gary Lynch and Richard Granger, in their book Big Brain (Macmillan 2008), said: the Boskop "... walked the plains of southern Africa ... 30,000 ... to ... 10,000 years ago ... they were about our size ... but their brains were far larger than our own. ...".

Comparison of Restoration of Boskop skull next to a Modern Human Skull.

(image is from a 29 April 2008 ebcak.com post by adminebcak)

Richard Poe, in his book "Black Spark, White Fire" (Prima 1997),

quoted Diodorus of Sicily as saying: