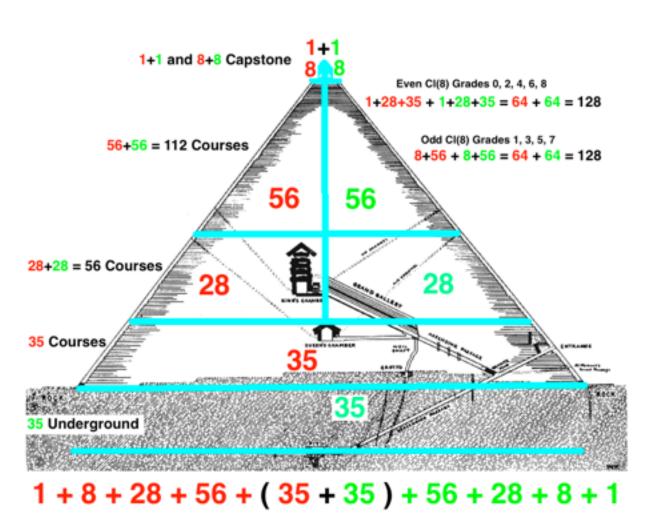

The Great Pyramid is built of 203 layers (courses) plus a now-missing capstone for a total number of layers = 204 = 64 + 49 + 36 + 25 + 16 + 9 + 4 + 1 = SPN(8) the Square Pyramidal Number of order 8.

The Subterranean Pit is as deep below ground level as Queen's Chamber is above it so

the Subterranean Pit depth equivalent to 35 courses is dual to the Queen's Chamber height of 35 courses just as the 70 mid-grade grade 4 elements of the Cl(8) Clifford Algebra are (35+35) 35 elements plus 35 elements, dual to each other. (3+3) of (35+35) are the middle components of the 1+3+3+1 Higgs Primitive Idempotent whose 1+1 scalar+pseudoscalar compontents are the 1+1 of the Capstone so that

#### CI(8) = 1 + 8 + 28 + 56 + (35 + 35) + 56 + 28 + 8 + 1

 ( image adapted from David Davidson image for a larger version of this image go to tony5m17h.net/GreatPyrCl8.png or valdostamuseum.com/hamsmith/GreatPyrCl8.png )
 ( for more details about the Great Pyramid Geometry correspondences see viXra 1305.0060 )