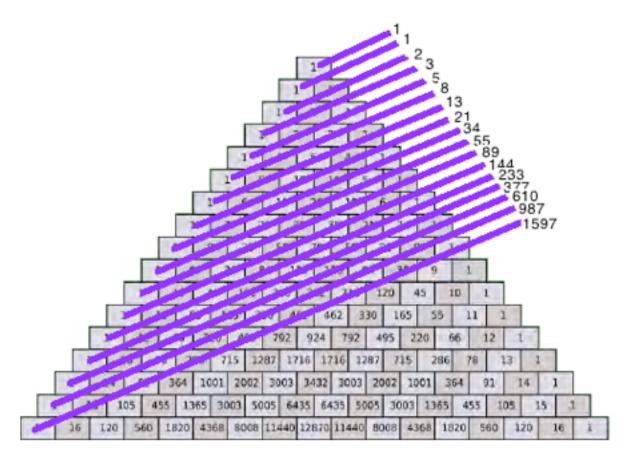

According to Wikipedia: The Fibonacci numbers occur as the ratio of successive convergents of the continued fraction for the Golden Ratio  $\phi$ 

$$\varphi = 1 + \frac{1}{1 + \frac{$$