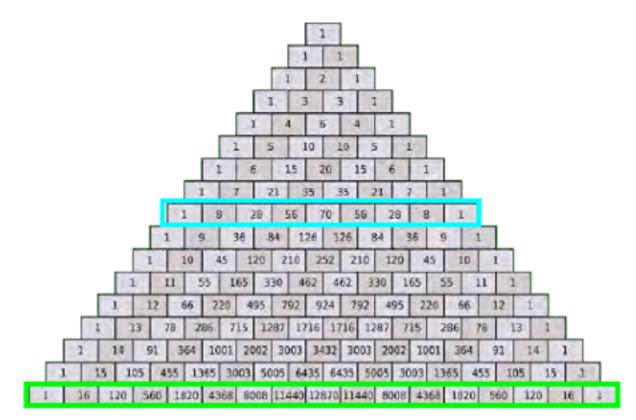

#### Meru Prastara

However,

during the period from 36,525 years ago to 11,600 years ago, a period of 24,925 years roughly similar to Earth's 26,000 year Precession Period, (according to the Indian National Science Academy web site insaindia.org) "... The Vedic Civilization ... evolved around ... the Vedas ... Vedic meters ... permutations and combinations of long and short sounds ... led ... to discover[y of] the Meru Prastara ...

now known as Pascal's Triangle ...".

The row I have outlined in cyan contains the 1+8+28+56+70+56+28+8+1 = 256 = 16x16 elements of the Cl(8) Real Clifford Algebra of African IFA divination. The other rows contain the 2<sup>N</sup> elements of Cl(N) where N is the second number from the left in each row, so that the Meru Prastara describes all Real Clifford Algebras Cl(N), with the figure above showing Cl(0) through Cl(16) which I have outlined in green.