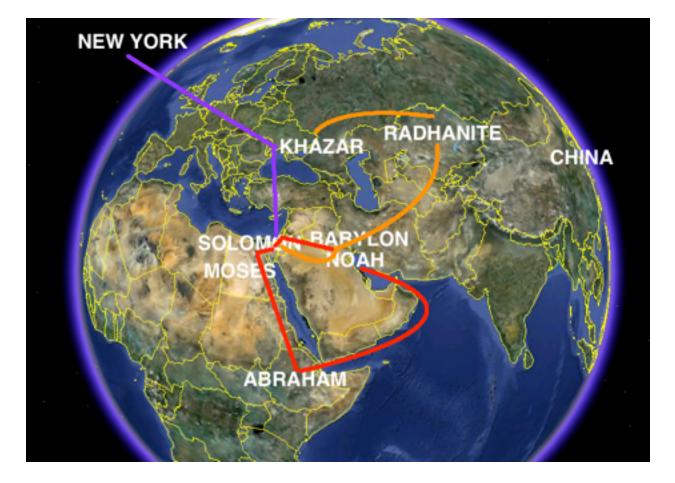

- Noah (normal descendant of Enoch) and the Flood

12,000 years ago - Flood takes Noah to Africa Nile takes Moses from Abraham to Giza Moses from Giza to Sinai Solomon builds Temple Temple lost to Babylon

After Babylon: Return to Temple or Expand to Radhanite/Khazar (www.valdostamuseum.com/hamsmith/QintoNow.html)

After Hitler: Return to Temple or Expand to New York