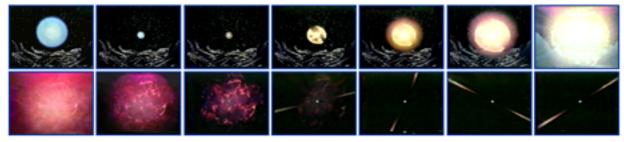

Appendix I: Lullian Art ... pages 13-19,

Appendix II: Gods, Demigods, Spirits ... pages 20-28.

Manetho (Egyptian historian ca. 343 BC) wrote about the SuperNova Precession Period

(SuperNova image sequence from NASA Goddard)

from about 36,525 years ago - Geminga SuperNova Shock Wave hit Earth (157 lyr) (astro-ph/9605128)

(image from Wikipedia)

to about 11,600 years ago - Vela X SuperNova seen on Earth (815 lyr) magnitude -10 (as bright as a 7-day old Moon)