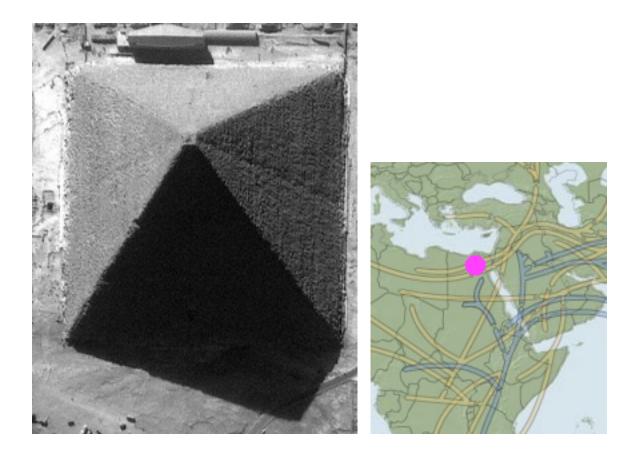

No written historical record has been found for that SuperNova Precession Period during which Humans had migrated out of Africa to populate much of the Earth continuing the African IFA divination system, producing Cave Art, developing Sanskrit and the Rig Veda and the Meru Prastara, and building the Great Pyramid complex at Giza.

#### the Great Pyramid

The Golden Ratio structure and pyramidal shape show that the representation of Ancient African IFA by the Meru Prastara of African Migrants to India 50,000 years ago corresponds to its representation by the Great Pyramid of Giza of African Nile Migrants In the same Earth Precession Period (36,525 years ago to 11,600 years ago).

The Builders of the Great Pyramid who had migrated throughout the length of the Nile along which substantially contiguous settlements enabled them to maintain enough contact to maintain the details of the oral traditions of IFA so that when they built the earliest of the pyramids, the Great Pyramid, they did not deface it with any writing but instead encoded the IFA Clifford Algebra in the structure of the Pyramid itself: